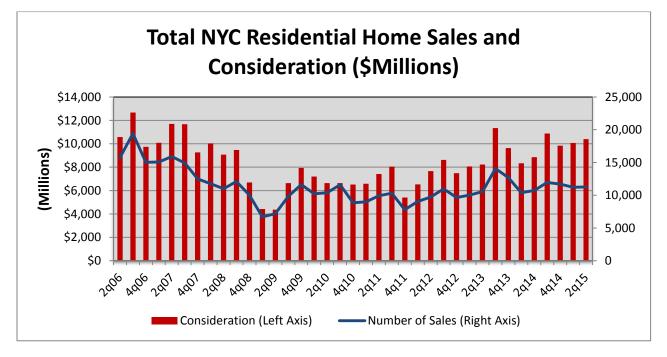

The total consideration for all residential sales in New York City during the second quarter of 2015 was \$10.4 billion, up 17 percent from the second quarter of last year.

Total consideration for Manhattan was \$5.96 billion for the second quarter of 2015, up 20 percent from the second quarter of last year. In Brooklyn, the total consideration of residential sales was \$2.16 billion, an increase of 10 percent compared to the second quarter of last year. The total consideration for Queens home sales was \$1.6 billion, an increase of 15 percent compared to the second quarter of last year.

# TOTAL CONSIDERATION

| Borough       | Total Consideration for<br>Residential Sales 2q15          | Total Consideration for<br>Residential Sales 1q15          | Total Consideration for<br>Residential Sales 2q14          |
|---------------|------------------------------------------------------------|------------------------------------------------------------|------------------------------------------------------------|
| Manhattan     | \$5,959,074,806                                            | \$5,539,304,902                                            | \$4,984,377,623                                            |
| Bronx         | \$264,819,863                                              | \$279,086,710                                              | \$224,272,071                                              |
| Brooklyn      | \$2,164,170,939                                            | \$2,188,392,324                                            | \$1,963,145,575                                            |
| Queens        | \$1,600,060,860                                            | \$1,684,879,298                                            | \$1,392,512,819                                            |
| Staten Island | \$406,806,723                                              | \$374,808,868                                              | \$294,126,919                                              |
| NYC           | \$10,394,933,190                                           | \$10,066,472,103                                           | \$8,858,435,007                                            |
| Borough       | Total Consideration Percentage<br>Change From 1q15         | Total Consideration Percentage<br>Change From 2q14         |                                                            |
| Manhattan     | 7.04%                                                      | 19.56%                                                     |                                                            |
| Bronx         | -5.39%                                                     | 18.08%                                                     |                                                            |
| Brooklyn      | -1.12%                                                     | 10.24%                                                     |                                                            |
| Queens        | -5.30%                                                     | 14.90%                                                     |                                                            |
| Staten Island | 7.87%                                                      | 38.31%                                                     |                                                            |
| NYC           | 3.16%                                                      | 17.35%                                                     |                                                            |
| Borough       | Percentage of Total City<br>Residential Consideration 1q15 | Percentage of Total City<br>Residential Consideration 4q14 | Percentage of Total City<br>Residential Consideration 1q14 |
| Manhattan     | 57.33%                                                     | 55.03%                                                     | 56.27%                                                     |
| Bronx         | 2.55%                                                      | 2.77%                                                      | 2.53%                                                      |
| Brooklyn      | 20.82%                                                     | 21.74%                                                     | 22.16%                                                     |
| Queens        | 15.39%                                                     | 16.74%                                                     | 15.72%                                                     |
| Staten Island | 3.91%                                                      | 3.72%                                                      | 3.32%                                                      |

# TOTAL CONSIDERATION HISTORY