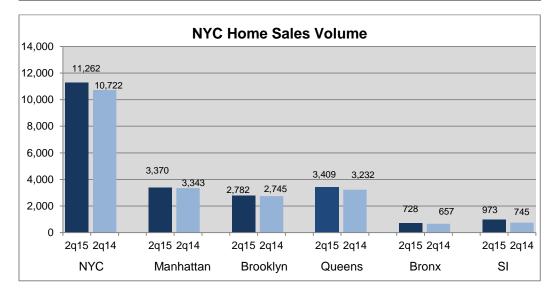

#### SALES CHARTS

# HOME SALE PRICE

(includes all condominium, cooperative units & 1-3 family dwellings)

|               |         |         |         | Change | From |
|---------------|---------|---------|---------|--------|------|
|               | 2q15    | 1q15    | 2q14    | 1q15   | 2q14 |
| New York City | \$923   | \$898   | \$826   | 3%     | 12%  |
| Manhattan     | \$1,768 | \$1,783 | \$1,491 | -1%    | 19%  |
| Bronx         | \$364   | \$381   | \$341   | -5%    | 7%   |
| Brooklyn      | \$778   | \$752   | \$715   | 3%     | 9%   |
| Queens        | \$469   | \$471   | \$431   | 0%     | 9%   |
| Staten Island | \$418   | \$424   | \$395   | -1%    | 6%   |
| MEDIAN PRICE  |         |         |         |        |      |
|               |         |         |         | Change | From |
|               | 2q15    | 1q15    | 2q14    | 1q15   | 2q14 |
| New York City | \$545   | \$535   | \$510   | 2%     | 7%   |
| Manhattan     | \$927   | \$950   | \$867   | -2%    | 7%   |
| Bronx         | \$356   | \$360   | \$330   | -1%    | 8%   |
| Brooklyn      | \$621   | \$600   | \$560   | 4%     | 11%  |
| Queens        | \$410   | \$410   | \$375   | 0%     | 9%   |
| Staten Island | \$400   | \$405   | \$375   | -1%    | 7%   |
| AVG PPSF      |         |         |         |        |      |
|               |         |         |         | Change | From |
|               | 2q15    | 1q15    | 2q14    | 1q15   | 2q14 |
| New York City | \$651   | \$651   | \$646   | 0%     | 1%   |
| Manhattan     | \$1,453 | \$1,423 | \$1,298 | 2%     | 12%  |
| Bronx         | \$237   | \$233   | \$225   | 2%     | 5%   |
| Brooklyn      | \$540   | \$522   | \$495   | 3%     | 9%   |
| Queens        | \$372   | \$357   | \$343   | 4%     | 8%   |
| Staten Island | \$272   | \$275   | \$263   | -1%    | 4%   |
| MEDIAN PPSF   |         | • -     | ,       |        |      |
| -             |         |         |         | Change | From |
|               | 2q15    | 1q15    | 2q14    | 1q15   | 2q14 |
| New York City | \$413   | \$381   | \$416   | 8%     | -1%  |
| Manhattan     | \$1,292 | \$1,156 | \$1,152 | 12%    | 12%  |
| Bronx         | \$216   | \$221   | \$207   | -3%    | 4%   |
| Brooklyn      | \$440   | \$394   | \$400   | 11%    | 10%  |
| Queens        | \$337   | \$310   | \$311   | 9%     | 9%   |
| Staten Island | \$258   | \$252   | \$242   | 2%     | 7%   |
| SALES         | • • •   | • -     |         |        |      |
| -             |         |         |         | Change | From |
|               | 2q15    | 1q15    | 2q14    | 1q15   | 2q14 |
| New York City | 11,262  | 11,216  | 10,722  | 0%     | 5%   |
| Manhattan     | 3,370   | 3,107   | 3,343   | 8%     | 1%   |
| Bronx         | 728     | 732     | 657     | -1%    | 11%  |
| Brooklyn      | 2,782   | 2,911   | 2,745   | -4%    | 1%   |
| Queens        | 3,409   | 3,581   | 3,232   | -5%    | 5%   |
| Staten Island | 973     | 885     | 745     | 10%    | 31%  |