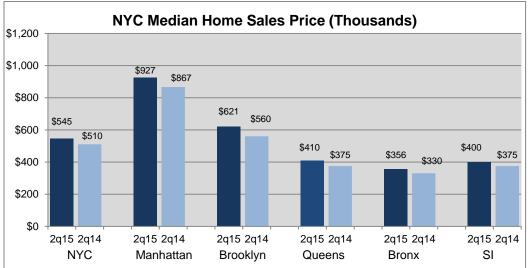

# HOME SALE PRICE

(includes all condominium, cooperative units & 1-3 family dwellings)

|               |         |         |         | Change | From |
|---------------|---------|---------|---------|--------|------|
|               | 2q15    | 1q15    | 2q14    | 1q15   | 2q14 |
| New York City | \$923   | \$898   | \$826   | 3%     | 12%  |
| Manhattan     | \$1,768 | \$1,783 | \$1,491 | -1%    | 19%  |
| Bronx         | \$364   | \$381   | \$341   | -5%    | 7%   |
| Brooklyn      | \$778   | \$752   | \$715   | 3%     | 9%   |
| Queens        | \$469   | \$471   | \$431   | 0%     | 9%   |
| Staten Island | \$418   | \$424   | \$395   | -1%    | 6%   |
| MEDIAN PRICE  |         |         |         |        |      |
|               |         |         |         | Change | From |
|               | 2q15    | 1q15    | 2q14    | 1q15   | 2q14 |
| New York City | \$545   | \$535   | \$510   | 2%     | 7%   |
| Manhattan     | \$927   | \$950   | \$867   | -2%    | 7%   |
| Bronx         | \$356   | \$360   | \$330   | -1%    | 8%   |
| Brooklyn      | \$621   | \$600   | \$560   | 4%     | 11%  |
| Queens        | \$410   | \$410   | \$375   | 0%     | 9%   |
| Staten Island | \$400   | \$405   | \$375   | -1%    | 7%   |
| AVG PPSF      |         |         |         |        |      |
|               |         |         |         | Change | From |
|               | 2q15    | 1q15    | 2q14    | 1q15   | 2q14 |
| New York City | \$651   | \$651   | \$646   | 0%     | 1%   |
| Manhattan     | \$1,453 | \$1,423 | \$1,298 | 2%     | 12%  |
| Bronx         | \$237   | \$233   | \$225   | 2%     | 5%   |
| Brooklyn      | \$540   | \$522   | \$495   | 3%     | 9%   |
| Queens        | \$372   | \$357   | \$343   | 4%     | 8%   |
| Staten Island | \$272   | \$275   | \$263   | -1%    | 4%   |
| MEDIAN PPSF   |         | • -     | ,       |        |      |
| -             |         |         |         | Change | From |
|               | 2q15    | 1q15    | 2q14    | 1q15   | 2q14 |
| New York City | \$413   | \$381   | \$416   | 8%     | -1%  |
| Manhattan     | \$1,292 | \$1,156 | \$1,152 | 12%    | 12%  |
| Bronx         | \$216   | \$221   | \$207   | -3%    | 4%   |
| Brooklyn      | \$440   | \$394   | \$400   | 11%    | 10%  |
| Queens        | \$337   | \$310   | \$311   | 9%     | 9%   |
| Staten Island | \$258   | \$252   | \$242   | 2%     | 7%   |
| SALES         | • • •   | • -     |         |        |      |
| -             |         |         |         | Change | From |
|               | 2q15    | 1q15    | 2q14    | 1q15   | 2q14 |
| New York City | 11,262  | 11,216  | 10,722  | 0%     | 5%   |
| Manhattan     | 3,370   | 3,107   | 3,343   | 8%     | 1%   |
| Bronx         | 728     | 732     | 657     | -1%    | 11%  |
| Brooklyn      | 2,782   | 2,911   | 2,745   | -4%    | 1%   |
| Queens        | 3,409   | 3,581   | 3,232   | -5%    | 5%   |
| Staten Island | 973     | 885     | 745     | 10%    | 31%  |