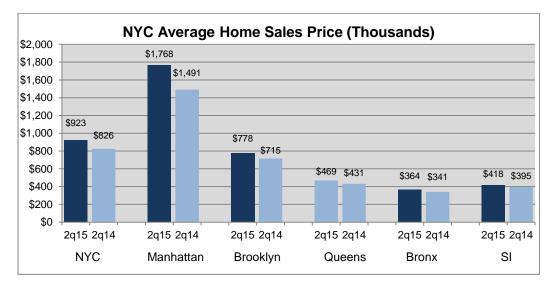

#### Introduction

The New York City residential sales market posted higher average sales prices along with increased sales in the second quarter of 2015 compared to the second quarter of 2014.

The average sales price of a NYC home increased 12 percent to \$923,000 compared to last year's second quarter of \$826,000 driven by a large average price increase in Manhattan as well as substantial average price increases in the other boroughs.

#### All Homes

The average sales price of a home in New York City during the second quarter of 2015 was \$923,000, a 12 percent increase from the second quarter of last year. The average sales price of a home in Manhattan increased 19 percent from last year's second quarter to \$1,767,000. When compared to the second quarter of 2014, average sales price in Brooklyn rose by 9 percent to \$778,000. The average sales price of a home in

Queens was \$469,000, up 9 percent from the second quarter of 2014. The Bronx, with an average sales price of \$364,000, increased 7 percent since the second quarter of last year.

# HOME SALE PRICE

(includes all condominium, cooperative units & 1-3 family dwellings)

|               |         |         |         | Change | From |
|---------------|---------|---------|---------|--------|------|
|               | 2q15    | 1q15    | 2q14    | 1q15   | 2q14 |
| New York City | \$923   | \$898   | \$826   | 3%     | 12%  |
| Manhattan     | \$1,768 | \$1,783 | \$1,491 | -1%    | 19%  |
| Bronx         | \$364   | \$381   | \$341   | -5%    | 7%   |
| Brooklyn      | \$778   | \$752   | \$715   | 3%     | 9%   |
| Queens        | \$469   | \$471   | \$431   | 0%     | 9%   |
| Staten Island | \$418   | \$424   | \$395   | -1%    | 6%   |
| MEDIAN PRICE  |         |         |         |        |      |
|               |         |         |         | Change | From |
|               | 2q15    | 1q15    | 2q14    | 1q15   | 2q14 |
| New York City | \$545   | \$535   | \$510   | 2%     | 7%   |
| Manhattan     | \$927   | \$950   | \$867   | -2%    | 7%   |
| Bronx         | \$356   | \$360   | \$330   | -1%    | 8%   |
| Brooklyn      | \$621   | \$600   | \$560   | 4%     | 11%  |
| Queens        | \$410   | \$410   | \$375   | 0%     | 9%   |
| Staten Island | \$400   | \$405   | \$375   | -1%    | 7%   |
| AVG PPSF      |         |         |         |        |      |
|               |         |         |         | Change | From |
|               | 2q15    | 1q15    | 2q14    | 1q15   | 2q14 |
| New York City | \$651   | \$651   | \$646   | 0%     | 1%   |
| Manhattan     | \$1,453 | \$1,423 | \$1,298 | 2%     | 12%  |
| Bronx         | \$237   | \$233   | \$225   | 2%     | 5%   |
| Brooklyn      | \$540   | \$522   | \$495   | 3%     | 9%   |
| Queens        | \$372   | \$357   | \$343   | 4%     | 8%   |
| Staten Island | \$272   | \$275   | \$263   | -1%    | 4%   |
| MEDIAN PPSF   |         | • -     | ,       |        |      |
| -             |         |         |         | Change | From |
|               | 2q15    | 1q15    | 2q14    | 1q15   | 2q14 |
| New York City | \$413   | \$381   | \$416   | 8%     | -1%  |
| Manhattan     | \$1,292 | \$1,156 | \$1,152 | 12%    | 12%  |
| Bronx         | \$216   | \$221   | \$207   | -3%    | 4%   |
| Brooklyn      | \$440   | \$394   | \$400   | 11%    | 10%  |
| Queens        | \$337   | \$310   | \$311   | 9%     | 9%   |
| Staten Island | \$258   | \$252   | \$242   | 2%     | 7%   |
| SALES         | • • •   | • -     |         |        |      |
| -             |         |         |         | Change | From |
|               | 2q15    | 1q15    | 2q14    | 1q15   | 2q14 |
| New York City | 11,262  | 11,216  | 10,722  | 0%     | 5%   |
| Manhattan     | 3,370   | 3,107   | 3,343   | 8%     | 1%   |
| Bronx         | 728     | 732     | 657     | -1%    | 11%  |
| Brooklyn      | 2,782   | 2,911   | 2,745   | -4%    | 1%   |
| Queens        | 3,409   | 3,581   | 3,232   | -5%    | 5%   |
| Staten Island | 973     | 885     | 745     | 10%    | 31%  |