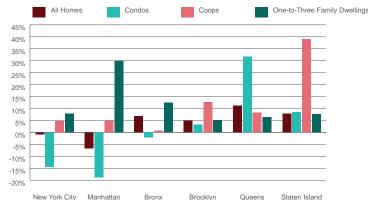

#### ALL HOMES

The average sales price for a home (cooperatives, condominiums, and one-to-three-family dwellings) in New York City decreased one percent year-over-year to \$917,000 in the fourth quarter of 2017. The average sales price of a home in Manhattan decreased seven percent from last year's fourth quarter to \$1,803,000.

When compared to the fourth quarter of last year, the average sales price of a home in Brooklyn rose five percent to \$901,000; in Queens, grew 11 percent to \$595,000; in the Bronx, increased seven percent to \$422,000; and in Staten Island, rose eight percent to \$524,000.

#### CONDOMINIUMS

The average sales price of a condominium unit in New York City decreased 14 percent to \$1,573,000 in the fourth quarter of 2017. The average sales price for a condominium in Manhattan was \$2,405,000 in the fourth quarter of 2017, a 19 percent decrease year-over-year. This was the lowest average sales price posted for a Manhattan condo since the fourth quarter of 2015. The average sales price for a condo in Brooklyn during the fourth quarter of 2017 was \$1,014,000, a three percent increase year-over-year. High priced sales in Flushing and Long Island City pushed up the average sales price for a condo unit in Queens to \$704,000, a 32 percent increase year-over-year.

#### COOPERATIVES

The average sales price of a cooperative unit in New York City during the fourth quarter of 2017 was \$739,000, up five percent from last year's fourth quarter average. The average sales price of a coop in Manhattan increased five percent to \$1,228,000; in Brooklyn, 13 percent to \$524,000; and in Queens, eight percent to \$299,000.

#### ONE-TO-THREE FAMILY DWELLINGS

The average sales price of a one-to-three family dwelling in New York City during the fourth quarter of 2017 was \$775,000, an eight percent increase from last year's fourth quarter average.