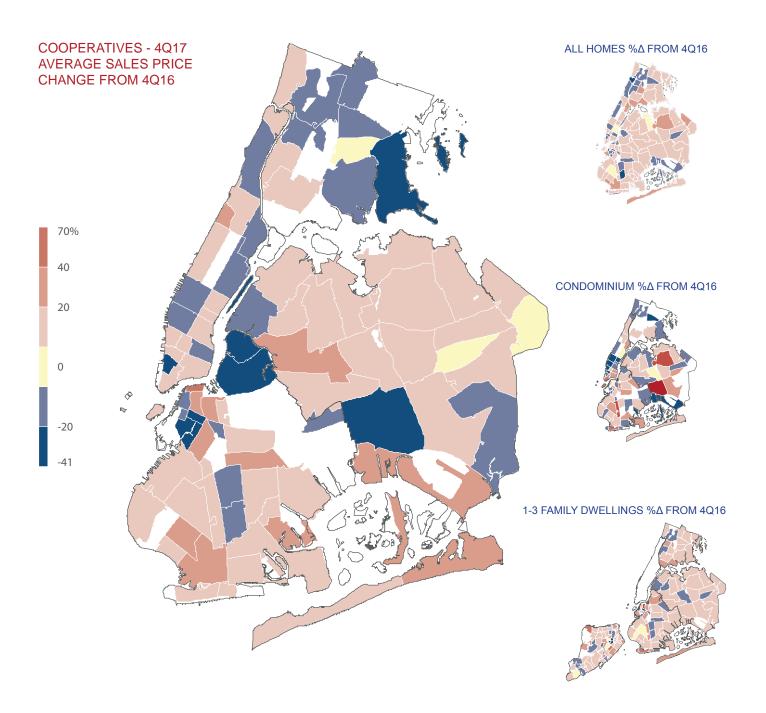

#### COOPERATIVES

The average sales price of a cooperative unit in New York City during the fourth quarter of 2017 was \$739,000, up five percent from last year's fourth quarter average. The average sales price of a coop in Manhattan increased five percent to \$1,228,000; in Brooklyn, 13 percent to \$524,000; and in Queens, eight percent to \$299,000.