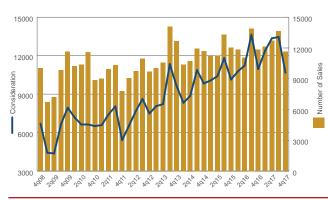

#### 13 Appendix - Sales Data

- 13 Citywide and Borough
- 17 Bronx
- 22 Brooklyn
- 32 Manhattan
- 36 Queens
- 46 Staten Island
- 50 Manhattan Townhouse

The New York City residential sales market recorded a 12 percent decrease in citywide consideration (monetary value for completed transactions) totaling \$10.7 billion in the fourth quarter of 2017, compared with the fourth quarter of 2016.

Despite the citywide decline this quarter, the overall consideration for all home sales completed in New York City in 2017 notched an all-time high of \$50 billion. This consideration peak was driven by the \$11.1 billion record high annual consideration achieved in Brooklyn.

Total residential sales consideration increased in three of the five boroughs during the fourth quarter of 2017 when compared to last year's fourth quarter. Total residential sales consideration increased: four percent to \$2.40 billion in Brooklyn; 12 percent to \$2.35 billion in Queens; and 17 percent to \$455 million in the Bronx. Total consideration decreased 12 percent to \$4.79 billion in Manhattan and four percent to \$675 million in Staten Island. Citywide home sales volume decreased slightly in the fourth quarter of 2017 compared to the fourth quarter of 2016. The number of sales for all homes in the City slipped two percent from the fourth quarter of last year to 11,631. Year-over-year, the total number of home sales fell: five percent to 2,655 in Manhattan; one percent to 2,665 in Brooklyn; and 11 percent to 1,289 in Staten Island. Home sales increased one percent in the fourth quarter of 2017 to 3,943 in Queens and 10 percent to 1,079 sales in the Bronx.