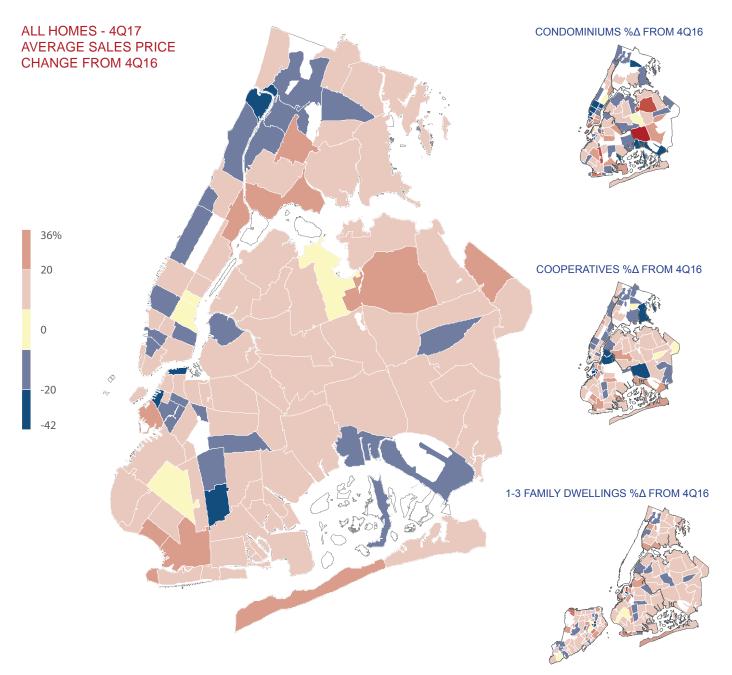

#### AVERAGE SALES PRICE % Δ FROM 4Q16

#### ALL HOMES

The average sales price for a home (cooperatives, condominiums, and one-to-three-family dwellings) in New York City decreased one percent year-over-year to \$917,000 in the fourth quarter of 2017. The average sales price of a home in Manhattan decreased seven percent from last year's fourth quarter to \$1,803,000.

When compared to the fourth quarter of last year, the average sales price of a home in Brooklyn rose five percent to \$901,000; in Queens, grew 11 percent to \$595,000; in the Bronx, increased seven percent to \$422,000; and in Staten Island, rose eight percent to \$524,000.

#### CONDOMINIUMS

The average sales price of a condominium unit in New York City decreased 14 percent to \$1,573,000 in the fourth quarter of 2017. The average sales price for a condominium in Manhattan was \$2,405,000 in the fourth quarter of 2017, a 19 percent decrease year-over-year. This was the lowest average sales price posted for a Manhattan condo since the fourth quarter of 2015. The average sales price for a condo in Brooklyn during the fourth quarter of 2017 was \$1,014,000, a three percent increase year-over-year. High priced sales in Flushing and Long Island City pushed up the average sales price for a condo unit in Queens to \$704,000, a 32 percent increase year-over-year.

#### COOPERATIVES

The average sales price of a cooperative unit in New York City during the fourth quarter of 2017 was \$739,000, up five percent from last year's fourth quarter average. The average sales price of a coop in Manhattan increased five percent to \$1,228,000; in Brooklyn, 13 percent to \$524,000; and in Queens, eight percent to \$299,000.

#### ONE-TO-THREE FAMILY DWELLINGS

The average sales price of a one-to-three family dwelling in New York City during the fourth quarter of 2017 was \$775,000, an eight percent increase from last year's fourth quarter average.