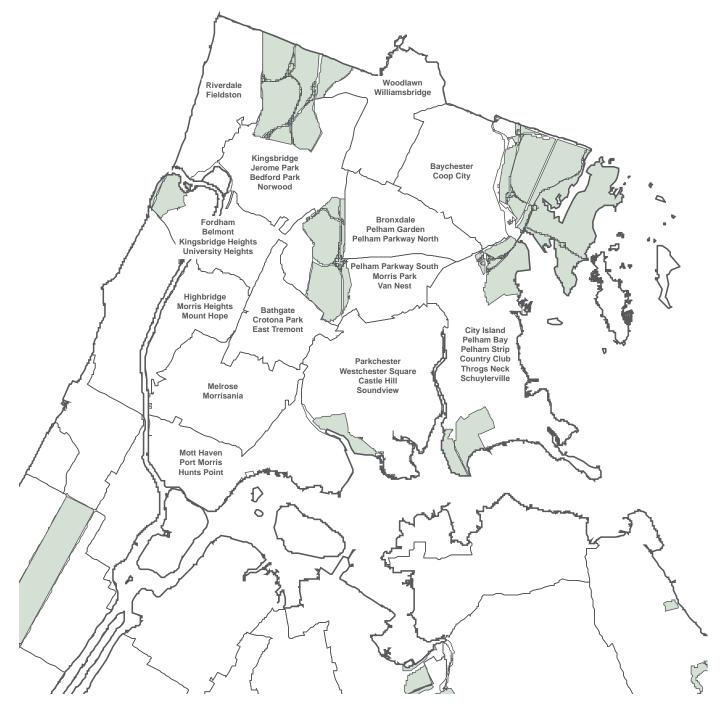

## **BRONX NEIGHBORHOOD HIGHLIGHTS**

There were 129 one-to-three family home sales in Woodlawn / Williamsbridge this quarter, an eight percent increase year-over-year. The average sales price of a one-to-three family dwelling in the area was \$482,000, an increase of 14 percent from the fourth quarter of 2016. City Island / Pelham Bay / Pelham Strip / Country Club / Throgs Neck / Schuylerville had 126 one-to-three family dwelling sales this quarter, which was a one percent decrease from the fourth quarter of 2016. The average sales price of a one-to-three family dwelling in the area was \$531,000, an increase of 11 percent year-over-year.