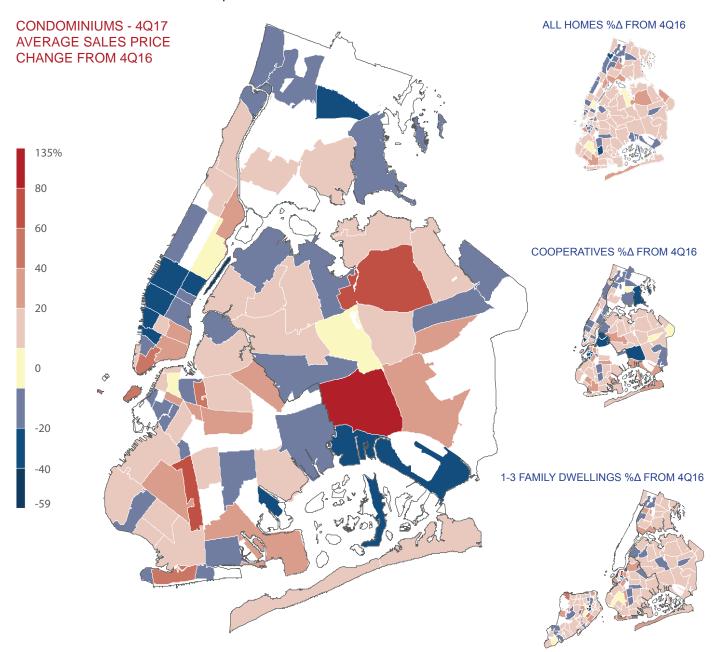

#### CONDOMINIUMS

The average sales price of a condominium unit in New York City decreased 14 percent to \$1,573,000 in the fourth quarter of 2017. The average sales price for a condominium in Manhattan was \$2,405,000 in the fourth quarter of 2017, a 19 percent decrease year-over-year. This was the lowest average sales price posted for a Manhattan condo since the fourth quarter of 2015. The average sales price for a condo in Brooklyn during the fourth quarter of 2017 was \$1,014,000, a three percent increase year-over-year. High priced sales in Flushing and Long Island City pushed up the average sales price for a condo unit in Queens to \$704,000, a 32 percent increase year-over-year.