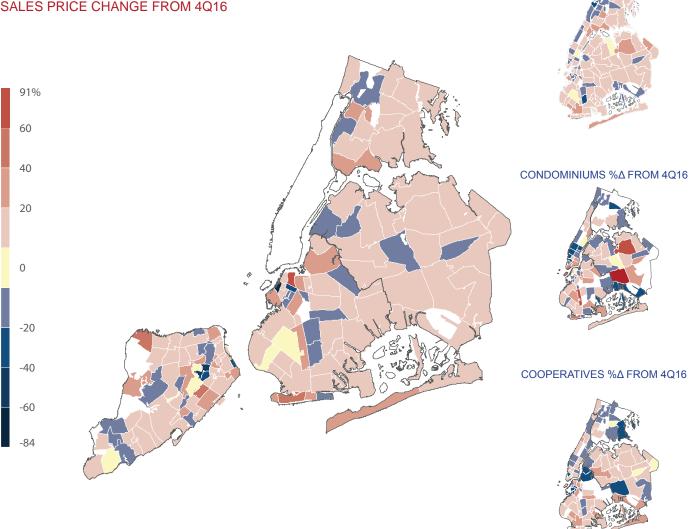

#### ALL HOMES

The average sales price for a home (cooperatives, condominiums, and one-to-three-family dwellings) in New York City decreased one percent year-over-year to \$917,000 in the fourth quarter of 2017. The average sales price of a home in Manhattan decreased seven percent from last year's fourth quarter to \$1,803,000.

When compared to the fourth quarter of last year, the average sales price of a home in Brooklyn rose five percent to \$901,000; in Queens, grew 11 percent to \$595,000; in the Bronx, increased seven percent to \$422,000; and in Staten Island, rose eight percent to \$524,000.