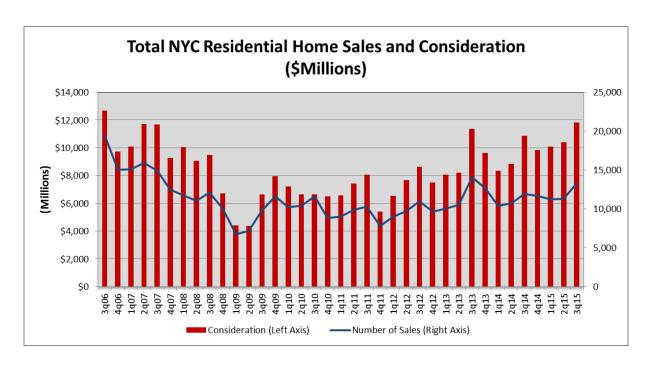

The total consideration for all residential sales in New York City during the third quarter of 2015 was \$11.8 billion, up 8.5 percent from the third quarter of last year.

Total consideration for Manhattan was \$6.28 billion for the third quarter of 2015, down 4.1 percent from the third quarter of last year. In Brooklyn, the total consideration of residential sales was \$2.62 billion, an increase of 31.1 percent compared to the third quarter of last year. The total consideration for Queens home sales was \$2.0 billion, an increase of 25.1 percent compared to the third quarter of last year.

### TOTAL CONSIDERATION HISTORY