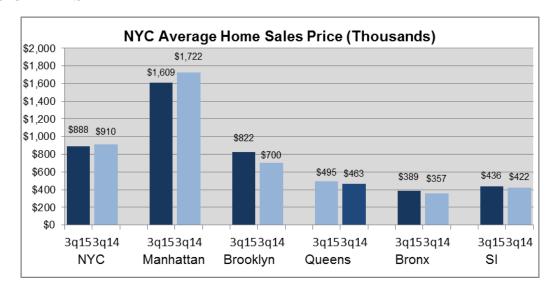

#### **All Homes**

The average sales price of a home in New York City during the third quarter of 2015 was \$888,000, a 2 percent decrease from the third quarter of last year. The average sales price of a home in Manhattan decreased 7

percent from last year's third quarter to \$1,609,000. When compared to the third quarter of 2014, average sales price of a home in Brooklyn rose by 18 percent to \$822,000. The average sales price of a home in Queens was \$495,000, up 7 percent from the third quarter of 2014. Homes in the Bronx, with an average sales price of \$389,000, increased 9 percent since the third quarter of last year.

## HOME SALE PRICE

(includes all condominium, cooperative units & 1-3 family dwellings)

| AVG PRICE     |         |         |         |        |      |
|---------------|---------|---------|---------|--------|------|
|               |         |         |         | Change | From |
|               | 3q15    | 2q15    | 3q14    | 2q15   | 3q14 |
| New York City | \$888   | \$923   | \$910   | -4%    | -2%  |
| Manhattan     | \$1,609 | \$1,768 | \$1,722 | -9%    | -7%  |
| Bronx         | \$389   | \$364   | \$357   | 7%     | 9%   |
| Brooklyn      | \$822   | \$778   | \$700   | 6%     | 18%  |
| Queens        | \$495   | \$469   | \$463   | 5%     | 7%   |
| Staten Island | \$436   | \$418   | \$422   | 4%     | 3%   |
| MEDIAN PRICE  |         |         |         |        |      |
|               |         |         |         | Change | From |
|               | 3q15    | 2q15    | 3q14    | 2q15   | 3q14 |
| New York City | \$560   | \$545   | \$530   | 3%     | 6%   |
| Manhattan     | \$920   | \$927   | \$905   | -1%    | 2%   |
| Bronx         | \$361   | \$356   | \$350   | 1%     | 3%   |
| Brooklyn      | \$650   | \$621   | \$566   | 5%     | 15%  |
| Queens        | \$426   | \$410   | \$402   | 4%     | 6%   |
| Staten Island | \$410   | \$400   | \$390   | 3%     | 5%   |
| AVG PPSF      |         |         |         |        |      |
|               |         |         |         | Change | From |
|               | 3q15    | 2q15    | 3q14    | 2q15   | 3q14 |
| New York City | \$633   | \$651   | \$674   | -3%    | -6%  |
| Manhattan     | \$1,425 | \$1,453 | \$1,431 | -2%    | 0%   |
| Bronx         | \$218   | \$237   | \$235   | -8%    | -7%  |
| Brooklyn      | \$520   | \$540   | \$523   | -4%    | -1%  |
| Queens        | \$356   | \$372   | \$372   | -4%    | -4%  |
| Staten Island | \$265   | \$272   | \$265   | -3%    | 0%   |
| MEDIAN PPSF   |         |         |         |        |      |
|               |         |         |         | Change | From |
|               | 3q15    | 2q15    | 3q14    | 2q15   | 3q14 |
| New York City | \$392   | \$413   | \$420   | -5%    | -7%  |
| Manhattan     | \$1,295 | \$1,292 | \$1,233 | 0%     | 5%   |
| Bronx         | \$198   | \$216   | \$218   | -8%    | -9%  |
| Brooklyn      | \$417   | \$440   | \$423   | -5%    | -1%  |
| Queens        | \$329   | \$337   | \$339   | -3%    | -3%  |
| Staten Island | \$256   | \$258   | \$255   | -1%    | 0%   |
| SALES         |         |         |         |        |      |
|               |         |         |         | Change | From |
|               | 3q15    | 2q15    | 3q14    | 2q15   | 3q14 |
| New York City | 13,302  | 11,262  | 11,954  | 18%    | 11%  |
| Manhattan     | 3,906   | 3,370   | 3,805   | 16%    | 3%   |
| Bronx         | 917     | 728     | 677     | 26%    | 35%  |
| Brooklyn      | 3,193   | 2,782   | 2,858   | 15%    | 12%  |
| Queens        | 4,040   | 3,409   | 3,455   | 19%    | 17%  |
| Staten Island | 1,246   | 973     | 1,159   | 28%    | 8%   |