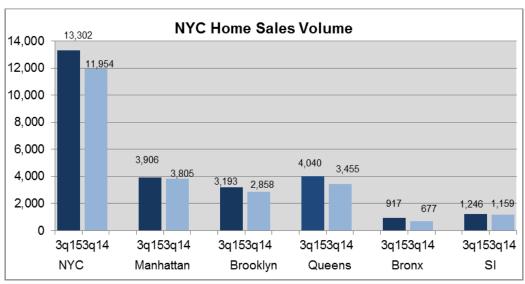

The overall volume of transactions in the NYC home sales market has increased though. Home sales increased by 11 percent this quarter over last year's third quarter to reach a total of 13,302. The home sales markets in the boroughs outside of Manhattan had large gains this quarter. Home sales in Brooklyn increased 12 percent to 3,193 compared to this quarter last year, in Queens homes sales increased to 4,040, a 17 percent increase compared to the third quarter of last year and in the Bronx, sales increased to 917, a 35 percent increase from the third quarter of last year.

## HOME SALE PRICE

(includes all condominium, cooperative units & 1-3 family dwellings)

| AVG PRICE     |         |         |         |        |      |
|---------------|---------|---------|---------|--------|------|
|               |         |         |         | Change | From |
|               | 3q15    | 2q15    | 3q14    | 2q15   | 3q14 |
| New York City | \$888   | \$923   | \$910   | -4%    | -2%  |
| Manhattan     | \$1,609 | \$1,768 | \$1,722 | -9%    | -7%  |
| Bronx         | \$389   | \$364   | \$357   | 7%     | 9%   |
| Brooklyn      | \$822   | \$778   | \$700   | 6%     | 18%  |
| Queens        | \$495   | \$469   | \$463   | 5%     | 7%   |
| Staten Island | \$436   | \$418   | \$422   | 4%     | 3%   |
| MEDIAN PRICE  |         |         |         |        |      |
|               |         |         |         | Change | From |
|               | 3q15    | 2q15    | 3q14    | 2q15   | 3q14 |
| New York City | \$560   | \$545   | \$530   | 3%     | 6%   |
| Manhattan     | \$920   | \$927   | \$905   | -1%    | 2%   |
| Bronx         | \$361   | \$356   | \$350   | 1%     | 3%   |
| Brooklyn      | \$650   | \$621   | \$566   | 5%     | 15%  |
| Queens        | \$426   | \$410   | \$402   | 4%     | 6%   |
| Staten Island | \$410   | \$400   | \$390   | 3%     | 5%   |
| AVG PPSF      |         |         |         |        |      |
|               |         |         |         | Change | From |
|               | 3q15    | 2q15    | 3q14    | 2q15   | 3q14 |
| New York City | \$633   | \$651   | \$674   | -3%    | -6%  |
| Manhattan     | \$1,425 | \$1,453 | \$1,431 | -2%    | 0%   |
| Bronx         | \$218   | \$237   | \$235   | -8%    | -7%  |
| Brooklyn      | \$520   | \$540   | \$523   | -4%    | -1%  |
| Queens        | \$356   | \$372   | \$372   | -4%    | -4%  |
| Staten Island | \$265   | \$272   | \$265   | -3%    | 0%   |
| MEDIAN PPSF   |         |         |         |        |      |
|               |         |         |         | Change | From |
|               | 3q15    | 2q15    | 3q14    | 2q15   | 3q14 |
| New York City | \$392   | \$413   | \$420   | -5%    | -7%  |
| Manhattan     | \$1,295 | \$1,292 | \$1,233 | 0%     | 5%   |
| Bronx         | \$198   | \$216   | \$218   | -8%    | -9%  |
| Brooklyn      | \$417   | \$440   | \$423   | -5%    | -1%  |
| Queens        | \$329   | \$337   | \$339   | -3%    | -3%  |
| Staten Island | \$256   | \$258   | \$255   | -1%    | 0%   |
| SALES         |         |         |         |        |      |
|               |         |         |         | Change | From |
|               | 3q15    | 2q15    | 3q14    | 2q15   | 3q14 |
| New York City | 13,302  | 11,262  | 11,954  | 18%    | 11%  |
| Manhattan     | 3,906   | 3,370   | 3,805   | 16%    | 3%   |
| Bronx         | 917     | 728     | 677     | 26%    | 35%  |
| Brooklyn      | 3,193   | 2,782   | 2,858   | 15%    | 12%  |
| Queens        | 4,040   | 3,409   | 3,455   | 19%    | 17%  |
| Staten Island | 1,246   | 973     | 1,159   | 28%    | 8%   |