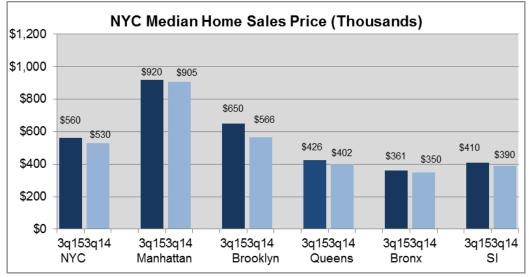

## HOME SALE PRICE

(includes all condominium, cooperative units & 1-3 family dwellings)

| AVG PRICE     |         |         |         |        |      |
|---------------|---------|---------|---------|--------|------|
|               |         |         |         | Change | From |
|               | 3q15    | 2q15    | 3q14    | 2q15   | 3q14 |
| New York City | \$888   | \$923   | \$910   | -4%    | -2%  |
| Manhattan     | \$1,609 | \$1,768 | \$1,722 | -9%    | -7%  |
| Bronx         | \$389   | \$364   | \$357   | 7%     | 9%   |
| Brooklyn      | \$822   | \$778   | \$700   | 6%     | 18%  |
| Queens        | \$495   | \$469   | \$463   | 5%     | 7%   |
| Staten Island | \$436   | \$418   | \$422   | 4%     | 3%   |
| MEDIAN PRICE  |         |         |         |        |      |
|               |         |         |         | Change | From |
|               | 3q15    | 2q15    | 3q14    | 2q15   | 3q14 |
| New York City | \$560   | \$545   | \$530   | 3%     | 6%   |
| Manhattan     | \$920   | \$927   | \$905   | -1%    | 2%   |
| Bronx         | \$361   | \$356   | \$350   | 1%     | 3%   |
| Brooklyn      | \$650   | \$621   | \$566   | 5%     | 15%  |
| Queens        | \$426   | \$410   | \$402   | 4%     | 6%   |
| Staten Island | \$410   | \$400   | \$390   | 3%     | 5%   |
| AVG PPSF      |         |         |         |        |      |
|               |         |         |         | Change | From |
|               | 3q15    | 2q15    | 3q14    | 2q15   | 3q14 |
| New York City | \$633   | \$651   | \$674   | -3%    | -6%  |
| Manhattan     | \$1,425 | \$1,453 | \$1,431 | -2%    | 0%   |
| Bronx         | \$218   | \$237   | \$235   | -8%    | -7%  |
| Brooklyn      | \$520   | \$540   | \$523   | -4%    | -1%  |
| Queens        | \$356   | \$372   | \$372   | -4%    | -4%  |
| Staten Island | \$265   | \$272   | \$265   | -3%    | 0%   |
| MEDIAN PPSF   |         |         |         |        |      |
|               |         |         |         | Change | From |
|               | 3q15    | 2q15    | 3q14    | 2q15   | 3q14 |
| New York City | \$392   | \$413   | \$420   | -5%    | -7%  |
| Manhattan     | \$1,295 | \$1,292 | \$1,233 | 0%     | 5%   |
| Bronx         | \$198   | \$216   | \$218   | -8%    | -9%  |
| Brooklyn      | \$417   | \$440   | \$423   | -5%    | -1%  |
| Queens        | \$329   | \$337   | \$339   | -3%    | -3%  |
| Staten Island | \$256   | \$258   | \$255   | -1%    | 0%   |
| SALES         |         |         |         |        |      |
|               |         |         |         | Change | From |
|               | 3q15    | 2q15    | 3q14    | 2q15   | 3q14 |
| New York City | 13,302  | 11,262  | 11,954  | 18%    | 11%  |
| Manhattan     | 3,906   | 3,370   | 3,805   | 16%    | 3%   |
| Bronx         | 917     | 728     | 677     | 26%    | 35%  |
| Brooklyn      | 3,193   | 2,782   | 2,858   | 15%    | 12%  |
| Queens        | 4,040   | 3,409   | 3,455   | 19%    | 17%  |
| Staten Island | 1,246   | 973     | 1,159   | 28%    | 8%   |