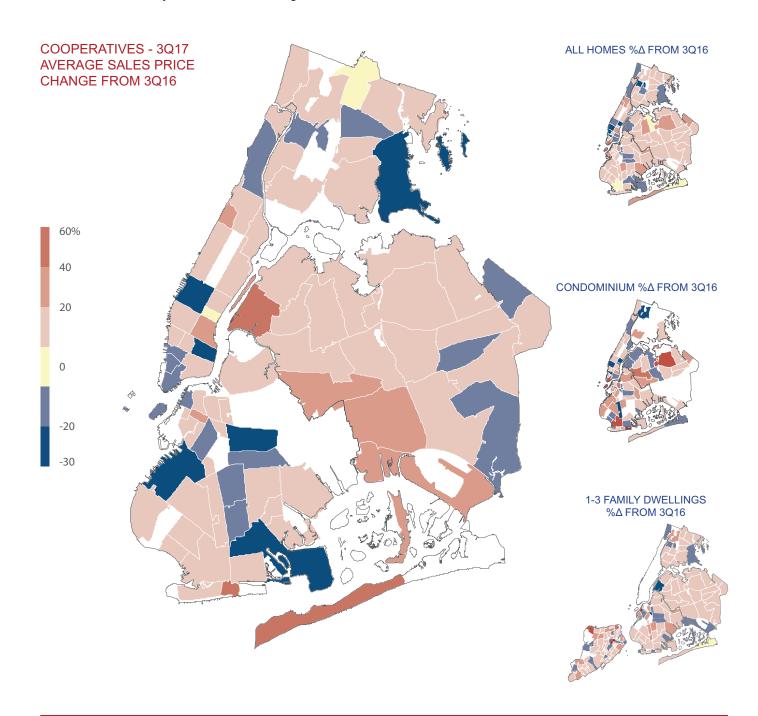

#### **COOPERATIVES**

The average sales price of a cooperative unit in New York City during the third quarter of 2017 was \$836,000, up ten percent from last year's third quarter average. A new coop average sales price record high was set in Manhattan, Brooklyn, and Queens during the third

quarter of 2017. The average sales price of a coop in Manhattan increased eight percent to \$1,311,000; in Brooklyn, less than one percent to \$536,000; and in Queens, 14 percent to \$303,000.