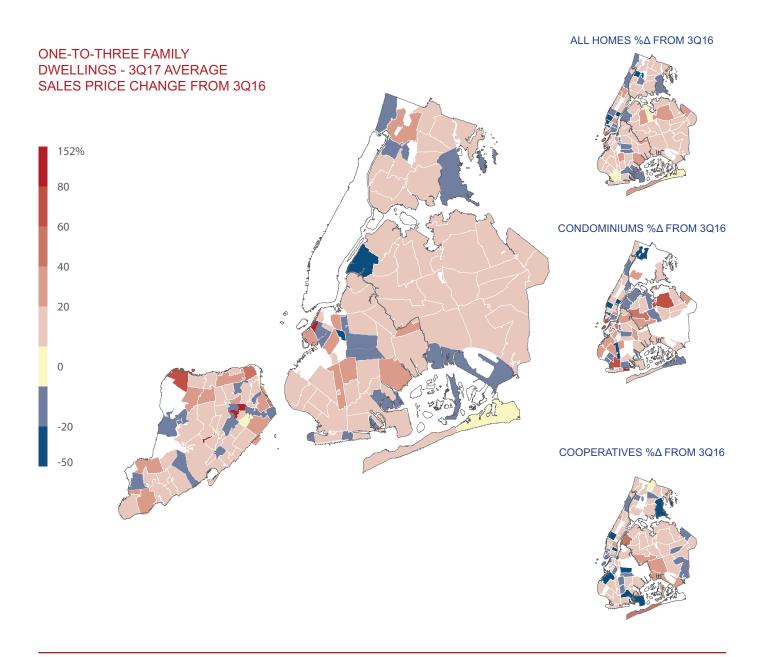

#### **ONE-TO-THREE FAMILY DWELLINGS**

The average sales price of a one-to-three family dwelling in New York City during the third quarter of 2017 was \$778,000, a six percent increase from last year's third quarter average.

The average sales prices for a one-to-three family dwelling in Brooklyn, Queens, and Staten Island registered new record highs in the third quarter of 2017. Year-over-year, the average sales price for a one-to-three family dwelling increased 10 percent to \$1,079,000 in Brooklyn; eight percent to \$697,000 in Queens; and 11 percent to \$549,000 in Staten Island.