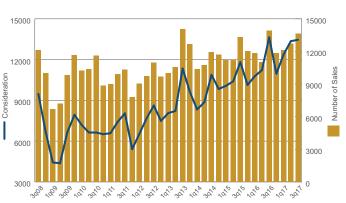

#### TOTAL CONSIDERATION HISTORY

### 13 Appendix - Sales Data

- 13 Citywide and Borough
- 17 Bronx
- 22 Brooklyn
- 32 Manhattan
- 36 Queens
- 46 Staten Island
- 50 Manhattan Townhouse

The New York City residential sales market recorded a one percent decrease in citywide consideration (monetary value for completed transactions) totaling \$13.5 billion in the third quarter of 2017, compared with the third quarter of 2016.

Meanwhile, total residential sales consideration increased in each borough except Manhattan. Total residential sales consideration increased five percent to \$3.05 billion in Brooklyn; 13 percent to \$2.55 billion in Queens; eight percent to \$448 million in the Bronx; and three percent to \$787 million in Staten Island. Year-over-year, total consideration decreased nine percent to \$6.63 billion in Manhattan.