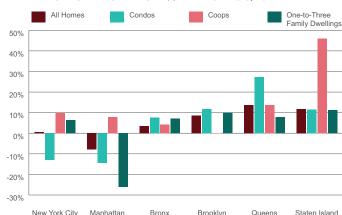

#### AVERAGE SALES PRICE % A FROM 3Q16

The average sales price for a home (cooperatives, condominiums, and one-to-three family dwellings) in New York City rose one percent year-over-year to \$987,000 in the third quarter of 2017.

New records were set for coop average sales prices in Manhattan, Brooklyn, and Queens; for the condo average sales price in Queens; and for one-to-three family dwelling average sales prices in Brooklyn, Queens, and Staten Island.

The median price of a New York City home increased 12 percent to \$650,000 in the third quarter of 2017, demonstrating that the demand for New York City homes remains broad-based.

Home sales volume decreased slightly year-over-year citywide. The number of sales for all homes in the City slipped two percent from the third quarter of last year to 13,636. The total number of home sales fell one percent to 3,604 in Manhattan; three percent to 3,152 in Brooklyn; and less than one percent to 4,287 in Queens.

average sales price of a home in Brooklyn rose by nine percent to \$969,000; in Queens, grew by 14 percent to \$594,000; in the Bronx, increased three percent to \$414,000; and in Staten Island, rose by twelve percent to \$521,000.

The average sales prices for a one-to-three family dwelling in Brooklyn, Queens, and Staten Island registered new record highs in the third quarter of 2017. Year-over-year, the average sales price for a one-to-three family dwelling increased 10 percent to \$1,079,000 in Brooklyn; eight percent to \$697,000 in Queens; and 11 percent to \$549,000 in Staten Island.