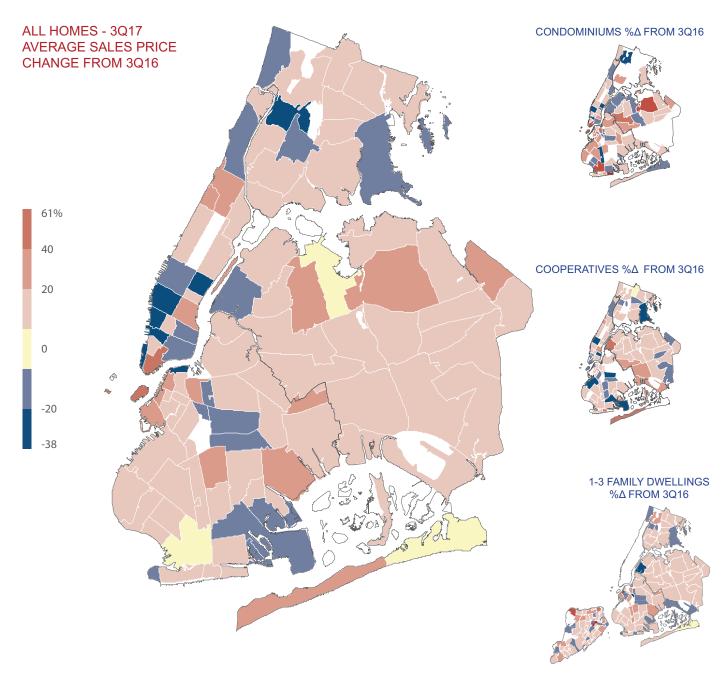

#### **ALL HOMES**

The average sales price of a home in New York City during the third quarter of 2017 was \$987,000, a one percent increase from the third quarter of 2016. The average sales price of a home in Manhattan decreased eight percent from last year's third quarter to \$1,839,000. When compared to the third quarter of last year, the

average sales price of a home in Brooklyn rose by nine percent to \$969,000; in Queens, grew by 14 percent to \$594,000; in the Bronx, increased three percent to \$414,000; and in Staten Island, rose by twelve percent to \$521,000.