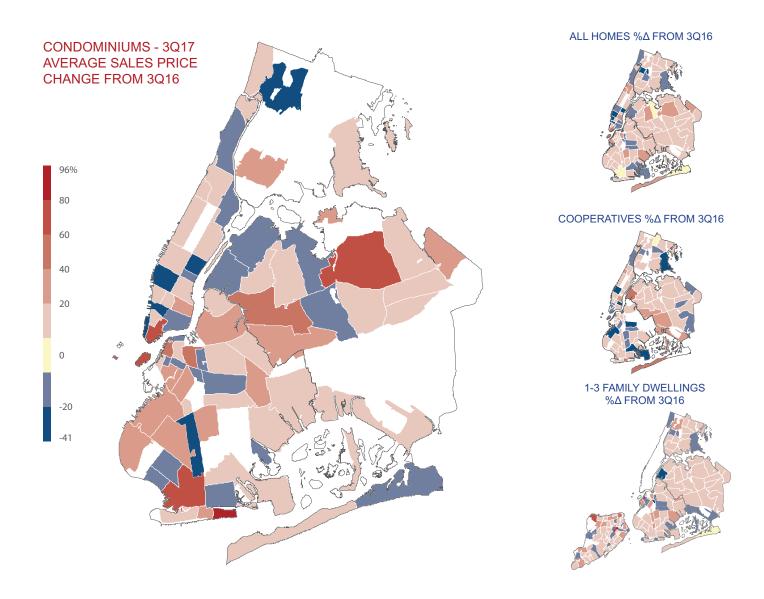

#### **CONDOMINIUMS**

The average sales price of a condominium unit in New York City decreased 13 percent to \$1,667,000 in the third quarter of 2017 from \$1,918,000 in the third quarter of 2016. The average sales price of a condo in Manhattan reached \$2,524,000, a 14 percent decrease year-over-year.

The average sales prices for a condo unit in Queens reached a new record high in the third quarter of 2017. The new record average sales price for a condo unit in Queens was \$723,000 this quarter, a 27 percent

increase from last year's third quarter average. The average sales price for a condominium unit in Queens was boosted by the borough's strong residential market as well as high-priced sales at the Flushing Commons and Sky View Parc developments. The average sales price for a condo in Brooklyn during the third quarter of 2017 was \$1,154,000, a 12 percent increase year-overyear.