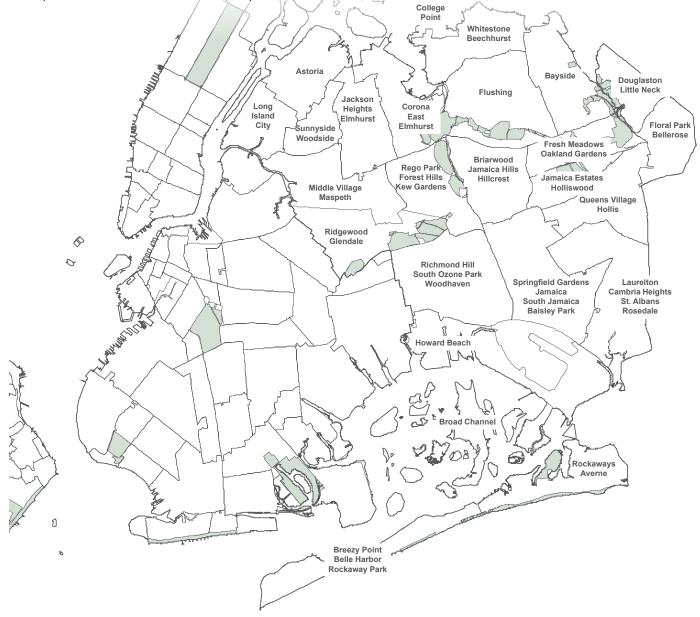

### QUEENS NEIGHBORHOOD HIGHLIGHTS

Flushing recorded the most condominium activity in Queens this quarter with 294 sales, more than four times the number of condo sales recorded in the second quarter of 2016. The average sales price of a condominium in Flushing was \$766,000, a 41 percent increase year-over-year due to sales at Flushing Commons, The Grand, and Parkside Tower.

Rego Park / Forest Hills / Kew Gardens had 299 cooperative unit sales in the second quarter of 2017, a 24 percent increase from the second quarter of last year. The average sales price of a cooperative unit in Rego Park / Forest Hills / Kew Gardens was \$314,000, a seven percent increase from the second quarter of last year.

The number of one-to-three family home sales in Richmond Hill/ South Ozone Park/Woodhaven increased 46 percent to 357 sales this quarter compared to last year. Year-over-year, the average sales price of a oneto-three family home in the area increased three percent to \$505,000.