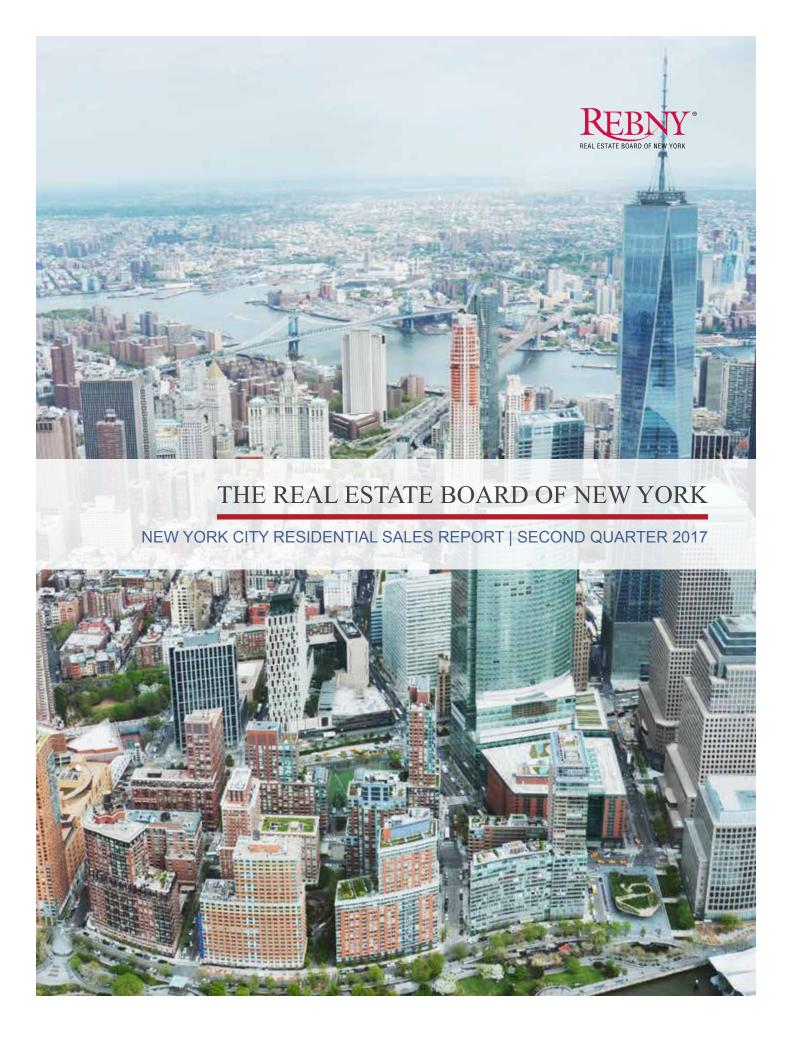

#### 13 Appendix - Sales Data

- 13 Citywide and Borough
- 17 Bronx
- 22 Brooklyn
- 32 Manhattan
- 36 Queens
- 46 Staten Island
- 50 Manhattan Townhouse

The New York City residential sales market registered a 19 percent rise in citywide consideration (monetary value for completed transactions) totaling \$13.4 billion in the second quarter of 2017, compared with the second quarter of 2016.

#### TOTAL CONSIDERATION HISTORY