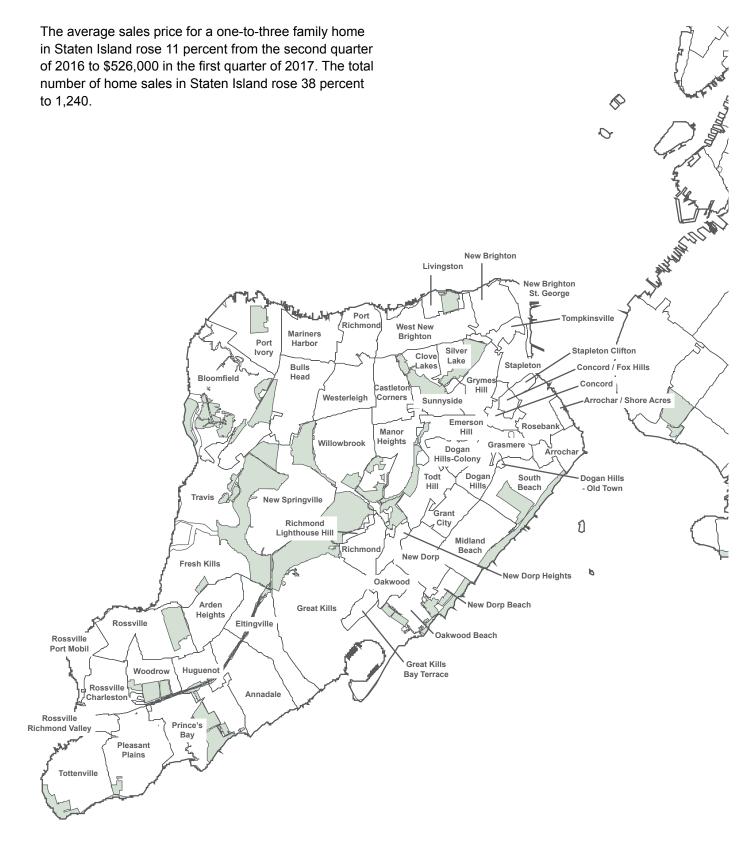

a condominium in Flushing was \$766,000, a 41 percent increase year-over-year due to sales at Flushing Commons, The Grand, and Parkside Tower.

Rego Park / Forest Hills / Kew Gardens had 299 cooperative unit sales in the second quarter of 2017, a 24 percent increase from the second quarter of last year. The average sales price of a cooperative unit in Rego Park / Forest Hills / Kew Gardens was \$314,000, a seven percent increase from the second quarter of last year.

The number of one-to-three family home sales in Richmond Hill/ South Ozone Park/Woodhaven increased 46 percent to 357 sales this quarter compared to last year. Year-over-year, the average sales price of a oneto-three family home in the area increased three percent to \$505,000.





### STATEN ISLAND NEIGHBORHOOD HIGHLIGHTS



#### HOME SALE PRICE (includes all condominium, cooperative units, & one-to-three family dwellings)

| Average Price (thousands) | 2q17    | 1q17    | 2q16    | %∆ from 1q17 | %∆ from 2q16 |
|---------------------------|---------|---------|---------|--------------|--------------|
| NYC                       | \$1,050 | \$1,022 | \$1,018 | 3%           | 3%           |
| Manhattan                 | \$2,149 | \$2,151 | \$2,118 | 0%           | 1%           |
| Bronx                     | \$416   | \$408   | \$382   | 2%           | 9%           |
| Brooklyn                  | \$977   | \$929   | \$820   | 5%           | 19%          |
| Queens                    | \$561   | \$543   | \$514   | 3%           | 9%           |
| Staten Island             | \$498   | \$489   | \$444   | 2%