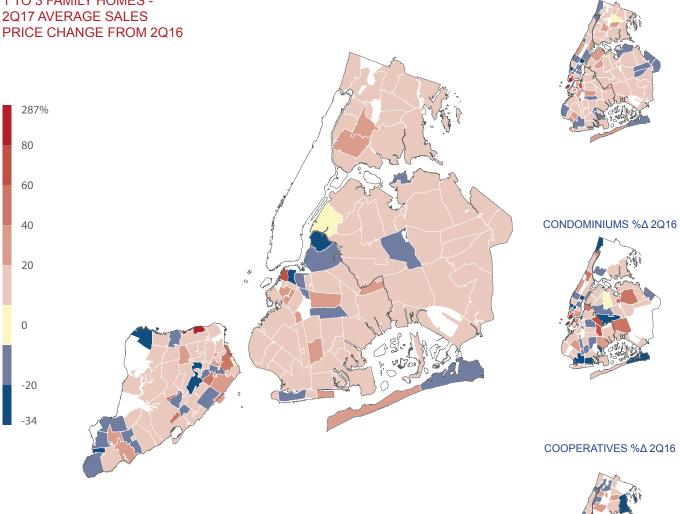

#### **1 TO 3 FAMILY HOMES**

The average sales price of a one-to-three family dwelling in New York City during the second quarter of 2017 was \$757,000, an eight percent increase from last year's second quarter average.

The average sales prices for a one-to-three family dwelling in Brooklyn and Staten Island registered new record highs in the second quarter of 2017. Year-over-

# 1 TO 3 FAMILY HOMES -

year, the average sales price for a one-to-three family dwelling increased 14 percent to \$1,030,000 in Brooklyn and 11 percent to \$526,000 in Staten Island.

The one-to-three family dwelling average sales price in Queens rose by five percent to \$661,000, while increasing by ten percent to \$488,000 in the Bronx.