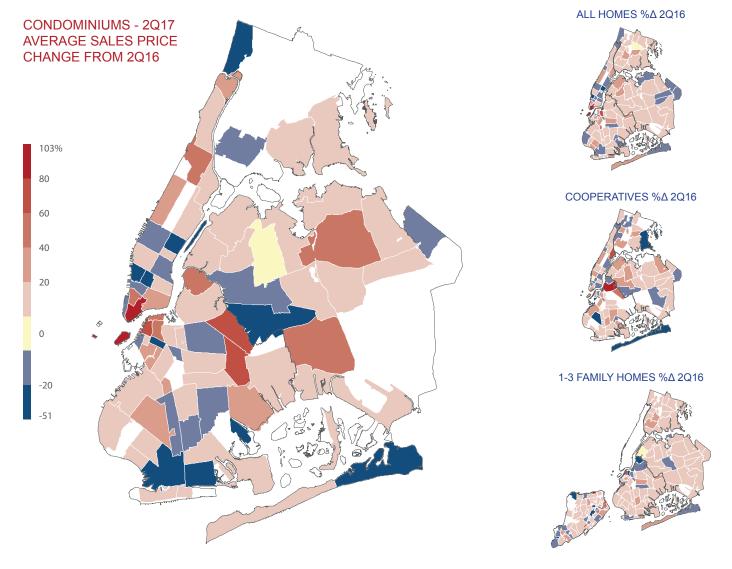

#### CONDOMINIUMS

The average sales price of a condominium unit in New York City decreased three percent to \$1,889,000 in the second quarter of 2017 from \$1,945,000 in the second quarter of 2016. This decline is not indicative of weakness in the market, but rather a larger share of home sales occurring outside of Manhattan, where prices are lower. The average sales price of a condo in Manhattan reached \$3,023,000, a six percent increase year-over-year.

The average sales prices for a condo unit in Brooklyn and Queens reached new record highs in the second quarter of 2017. The new \$1,166,000 Brooklyn record average sales price for a condo, a 26 percent increase year-over-year, was largely driven by high-priced sales at the Pierhouse development at Brooklyn Bridge Park and The Boerum in Boerum Hill. The new record average sales price for a condo unit in Queens was \$678,000 this quarter, a 27 percent increase from last year's second quarter average. The average sales price for a condominium unit in Queens was boosted by the borough's strong residential market as well as highpriced sales at the Flushing Commons and Grand One developments. The 548 condo sales in this borough was also a new record high.