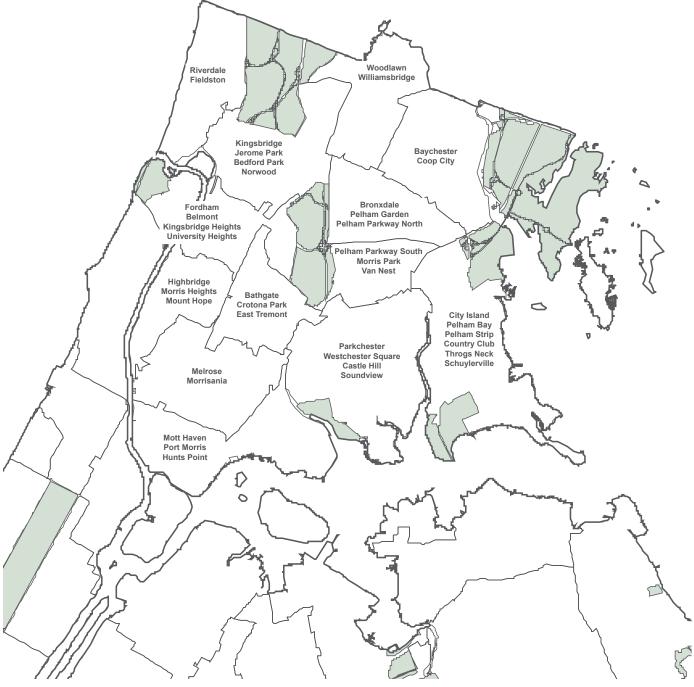

### **BRONX NEIGHBORHOOD HIGHLIGHTS**

Parkchester / Westchester Square / Castle Hill / Soundview had 126 one-to-three family dwelling sales this quarter, which is a 13 percent increase from the second quarter of 2016. The average sales price of a one-to-three family dwelling in the area was \$475,000, an increase of 11 percent year-over-year. There were 117 one-to-three family home sales in City Island / Pelham Bay / Pelham Strip / Country Club / Throgs Neck / Schuylerville this quarter, a 15 percent increase year-over-year. The average sales price of a one-to-three family dwelling in the area was \$480,000, an increase of nine percent from the second quarter of 2016.