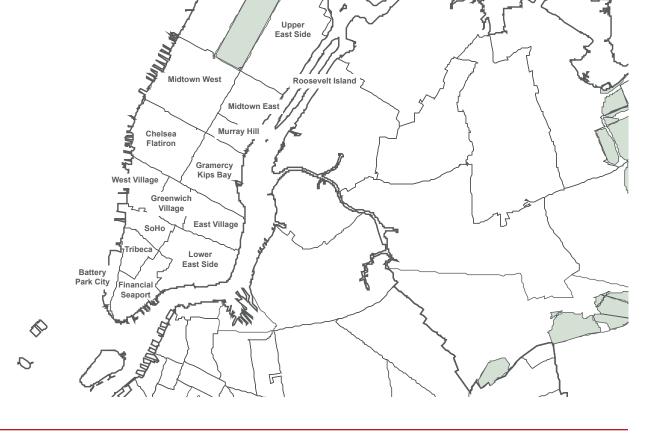

### MANHATTAN NEIGHBORHOOD HIGHLIGHTS

In the second quarter of 2017, the average sales price of a condominium in Tribeca increased 41 percent to \$6,500,000 compared to the second quarter of 2016. This strong price performance was largely due to sales at 56 Leonard Street, Thirty Park Place, and 443 Greenwich Street.

Sales of cooperative units rose in Manhattan this quarter with sales on the Upper East Side increasing 30 percent to 479 compared to 368 sales in the second quarter of 2016. The average sales price of a coop unit on the Upper East Side decreased five percent year-over-year to \$1,641,000.