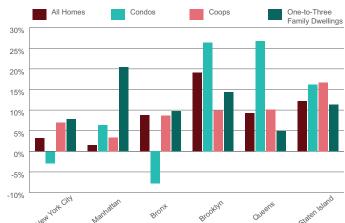

The average sales price for a home (cooperatives, condominiums, and one-to-three-family dwellings) in New York City rose three percent year-over-year to \$1,050,000 in the second quarter of 2017.

New records were set for condo average sales prices in Brooklyn and Queens, for the coop average sales price in Queens, and for one-to-three family dwelling average sales prices in Brooklyn and Staten Island.

#### AVERAGE SALES PRICE % Δ FROM 2Q16

NEW YORK CITY RESIDENTIAL SALES REPORT 2Q17 | 3