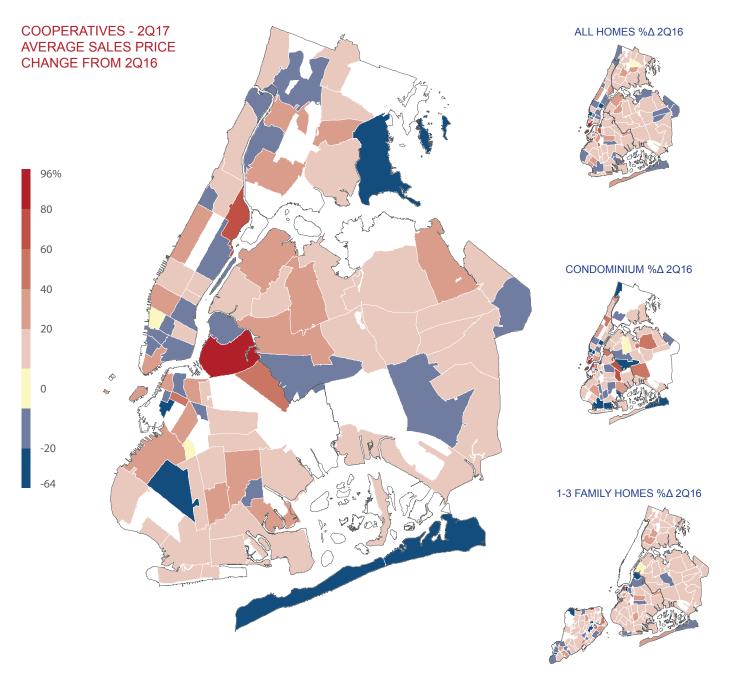

#### COOPERATIVES

The average sales price of a cooperative unit in New York City during the second quarter of 2017 was \$795,000, up seven percent from last year's second quarter average. The average sales price of a coop in Queens rose ten percent to \$288,000 year-over-year, a new record high. When compared to the second quarter of 2016, the average sales price of a coop in Manhattan increased three percent to \$1,276,000; in Brooklyn, increased ten percent to \$510,000; in the Bronx, increased nine percent to \$257,000 from last year's second quarter.