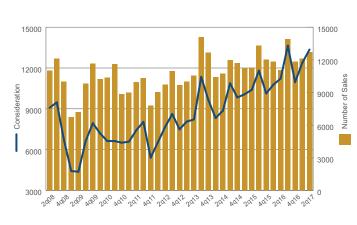

#### AVERAGE SALES PRICE % Δ FROM 2Q16

NEW YORK CITY RESIDENTIAL SALES REPORT 2Q17 | 3

#### ALL HOMES

The average sales price of a home in New York City during the second quarter of 2017 was \$1,050,000 a three percent increase from the second quarter of 2016. The average sales price of a home in Manhattan increased one percent from last year's second quarter to \$2,149,000. When compared to the second quarter of last year, the average sales price of a home in Brooklyn rose by 19 percent to \$977,000; in Queens, grew by nine percent to \$561,000; in the Bronx, increased nine percent to \$416,000; and in Staten Island, rose by 12 percent to \$498,000.

#### CONDOMINIUMS

The average sales price of a condominium unit in New York City decreased three percent to \$1,889,000 in the second quarter of 2017 from \$1,945,000 in the second quarter of 2016. This decline is not indicative of weakness in the market, but rather a larger share of home sales occurring outside of Manhattan, where prices are lower. The average sales price of a condo in Manhattan reached \$3,023,000, a six percent increase year-over-year.

The average sales prices for a condo unit in Brooklyn and Queens reached new record highs in the second quarter of 2017. The new \$1,166,000 Brooklyn record average sales price for a condo, a 26 percent increase year-over-year, was largely driven by high-priced sales at the Pierhouse development at Brooklyn Bridge Park and The Boerum in Boerum Hill. The new record average sales price for a condo unit in Queens was \$678,000 this quarter, a 27 percent increase from last year's second quarter average. The average sales price for a condominium unit in Queens was boosted by the borough's strong residential market as well as highpriced sales at the Flushing Commons and Grand One developments. The 548 condo sales in this borough was also a new record high.

#### COOPERATIVES

The average sales price of a cooperative unit in New York City during the second quarter of 2017 was \$795,000, up seven percent from last year's second quarter average. The average sales price of a coop in Queens rose ten percent to \$288,000 year-over-year, a new record high. When compared to the second quarter of 2016, the average sales price of a coop in Manhattan increased three percent to \$1,276,000; in Brooklyn, increased ten percent to \$510,000; in the Bronx, increased nine percent to \$257,000 from last year's second quarter.

#### **1 TO 3 FAMILY HOMES**

The average sales price of a one-to-three family dwelling in New York City during the second quarter of 2017 was \$757,000, an eight percent increase from last year's second quarter average.

The average sales prices for a one-to-three family dwelling in Brooklyn and Staten Island registered new record highs in the second quarter of 2017. Year-over-