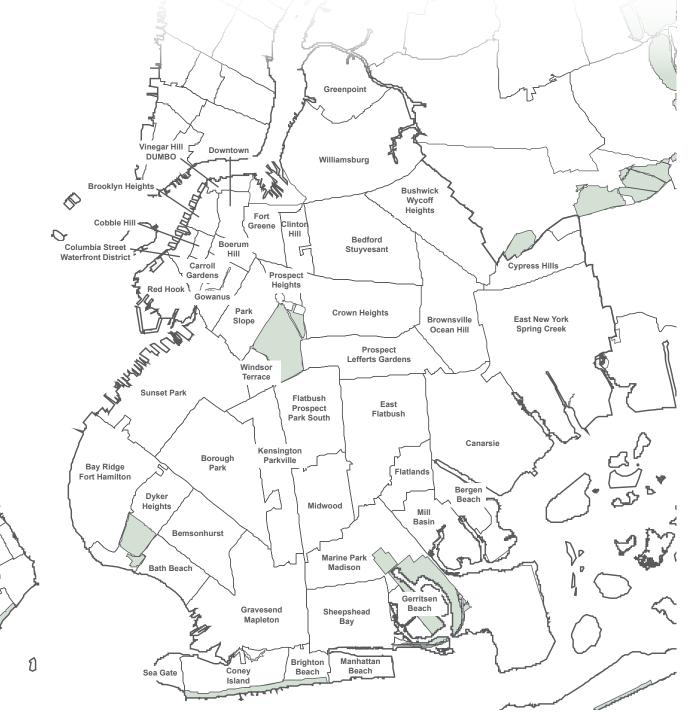

### **BROOKLYN NEIGHBORHOOD HIGHLIGHTS**

The average sales price of a Williamsburg condo increased 12 percent this quarter to \$1,049,000 compared to the second quarter of 2016. The number of condo sales in the neighborhood increased 28 percent year-over-year to 153 sales. In East New York/Spring Creek, the average sales price of a one-to-three family home increased 12 percent to \$508,000 compared to the second quarter of last year. Year-over-year, the number of sales in East New York/ Spring Creek increased 23 percent to 137 sales.