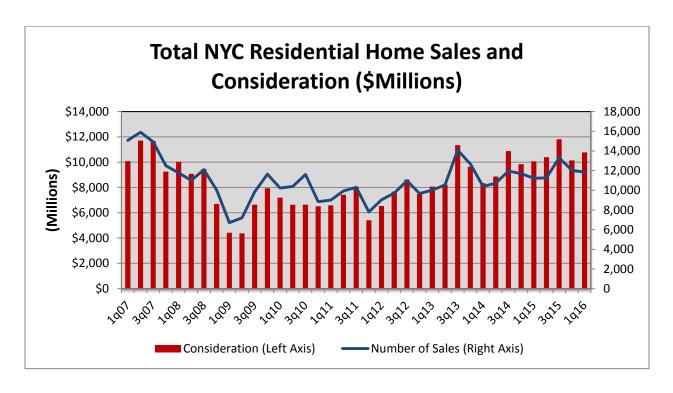

The total consideration for all residential sales in New York City during the first quarter of 2016 was \$10.8 billion, up seven percent from the first quarter of last year.

Total consideration for Manhattan was \$5.69 billion for the first quarter of 2016, up 2.8 percent from the first quarter of last year. In Brooklyn, the total consideration of residential sales was \$2.27 billion, an increase of 3.8 percent compared to the first quarter of last year, while in Queens, the total consideration for home sales was \$1.9 billion, an increase of 13.2 percent. In Staten Island, total consideration was \$527 million, a 41 percent increase year-over-year. The total consideration for home sales in the Bronx was \$374 million, an increase of 34 percent compared to the first quarter of last year.

### TOTAL CONSIDERATION HISTORY