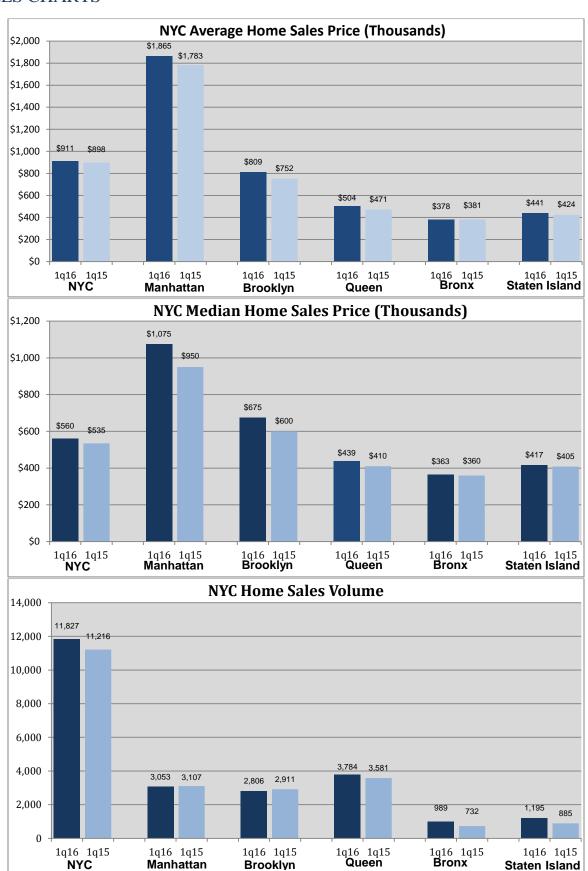

The average sales price of an NYC home (cooperatives, condominiums, and one-to-three-family dwellings) increased one percent to \$911,000 compared to \$898,000 in last year's first quarter, despite average home sale price increases of five and eight percent in Manhattan and Brooklyn respectively. Declines in sales volume in Manhattan and Brooklyn, whose average home sale prices are the highest in the city, combined with increasing sales in the Bronx, Staten Island and Queens, whose average home sale prices are considerably lower, moderated average home sales price growth.

The home sales markets in the Bronx, Staten Island and Queens had the largest gains this quarter, compared to the first quarter of 2015. Bronx homes sales rose to 989, a 35 percent increase compared to the last year's first quarter total of 732. Staten Island home sales also increased 35 percent to 1,195, compared to 885 last year. Similarly, home sales in Queens increased six percent to 3,784 from 3,581 in the first quarter of last year.

While Brooklyn sales volume decreased by four percent to 2,806, average home sale prices posted the greatest increase of all the boroughs this quarter and compared to last year. The average sales price of a home in Brooklyn during the first quarter of 2016 was \$809,000, an eight percent increase over the first quarter of last year.

#### **All Homes**

The average sales price of a home in New York City during the first quarter of 2016 was \$911,000, a one percent increase from the first quarter of last year. The average sales price of a home in Manhattan increased five percent from last year's first quarter to \$1,865,000. When compared to the first quarter of 2015, average sales price of a home in Brooklyn rose by eight percent to \$809,000, while the average sales price of a home in Queens grew seven percent to \$504,000. Homes in the Bronx, with an average sales price of \$378,000, decreased one percent since the first quarter of last year.

### **SALES CHARTS**

## HOME SALE PRICE

(includes all condominium, cooperative units & 1-3 family dwellings)

| AVG PRICE     |         |         |         |        |      |
|---------------|---------|---------|---------|--------|------|
|               |         |         |         | Change | From |
|               | 1q16    | 4q15    | 1q15    | 4q15   | 1q15 |
| New York City | \$911   | \$843   | \$898   | 8%     | 1%   |
| Manhattan     | \$1,865 | \$1,650 | \$1,783 | 13%    | 5%   |
| Bronx         | \$378   | \$374   | \$381   | 1%     | -1%  |
| Brooklyn      | \$809   | \$799   | \$752   | 1%     | 8%   |
| Queens        | \$504   | \$499   | \$471   | 1%     | 7%   |
| Staten Island | \$441   | \$443   | \$424   | 0%     | 4%   |
| MEDIAN PRICE  |         |         |         |        |      |
|               |         |         |         | Change | From |
|               | 1q16    | 4q15    | 1q15    | 4q15   | 1q15 |
| New York City | \$560   | \$540   | \$535   | 4%     | 5%   |
| Manhattan     | \$1,075 | \$933   | \$950   | 15%    | 13%  |
| Bronx         | \$363   | \$365   | \$360   | -1%    | 1%   |
| Brooklyn      | \$675   | \$645   | \$600   | 5%     | 13%  |
| Queens        | \$439   | \$430   | \$410   | 2%     | 7%   |
| Staten Island | \$417   | \$416   | \$405   | 0%     | 3%   |
| AVG PPSF      |         |         |         |        |      |
|               |         |         |         | Change | From |
|               | 1q16    | 4q15    | 1q15    | 4q15   | 1q15 |
| New York City | \$644   | \$633   | \$651   | 2%     | -1%  |
| Manhattan     | \$1,450 | \$1,402 | \$1,423 | 3%     | 2%   |
| Bronx         | \$249   | \$252   | \$233   | -1%    | 7%   |
| Brooklyn      | \$566   | \$556   | \$522   | 2%     | 8%   |
| Queens        | \$386   | \$384   | \$357   | 0%     | 8%   |
| Staten Island | \$280   | \$287   | \$275   | -2%    | 2%   |
| MEDIAN PPSF   | ·       |         | ·       |        |      |
|               |         |         |         | Change | From |
|               | 1q16    | 4q15    | 1q15    | 4q15   | 1q15 |
| New York City | \$417   | \$415   | \$381   | 1%     | 10%  |
| Manhattan     | \$1,327 | \$1,254 | \$1,156 | 6%     | 15%  |
| Bronx         | \$228   | \$232   | \$221   | -2%    | 3%   |
| Brooklyn      | \$481   | \$472   | \$394   | 2%     | 22%  |
| Queens        | \$349   | \$351   | \$310   | -1%    | 13%  |
| Staten Island | \$267   | \$268   | \$252   | -1%    | 6%   |
| SALES         |         |         |         |        |      |
|               |         |         |         | Change | From |
|               | 1q16    | 4q15    | 1q15    | 4q15   | 1q15 |
| New York City | 11,827  | 12,021  | 11,216  | -2%    | 5%   |
| Manhattan     | 3,053   | 3,040   | 3,107   | 0%     | -2%  |
| Bronx         | 989     | 876     | 732     | 13%    | 35%  |
| Brooklyn      | 2,806   | 2,724   | 2,911   | 3%     | -4%  |
| Queens        | 3,784   | 4,098   | 3,581   | -8%    | 6%   |
| Staten Island | 1,195   | 1,283   | 885     | -7%    | 35%  |