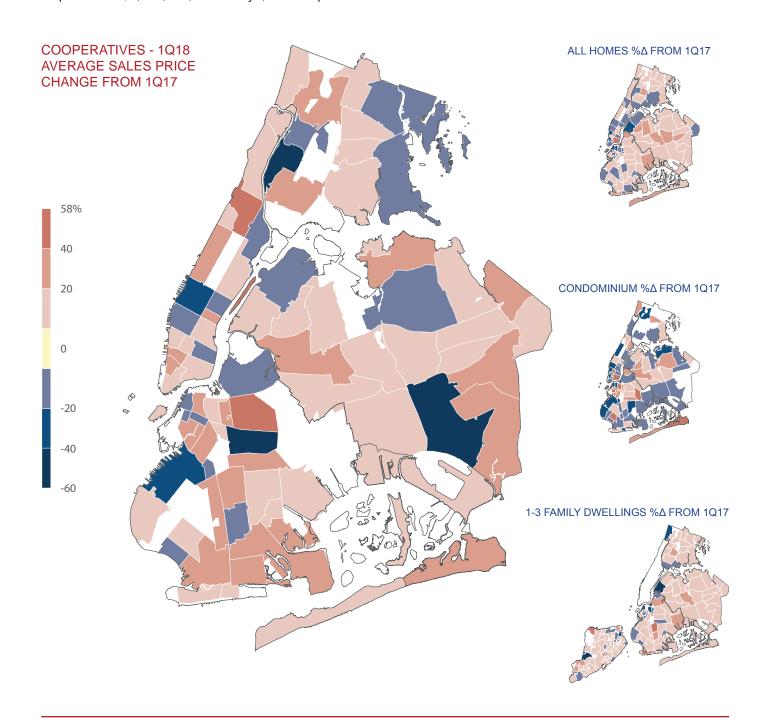

### **COOPERATIVES**

The average sales price of a cooperative unit in New York City during the first quarter of 2018 was \$791,000, up 11 percent from last year's first quarter average. The average sales price of a coop: in Manhattan, increased 11 percent to \$1,308,000; in Brooklyn, rose 14 percent

to \$531,000; and in Queens, increased 13 percent to \$310,000. The average sales prices for Manhattan and Queens both set all-time highs for their respective boroughs.