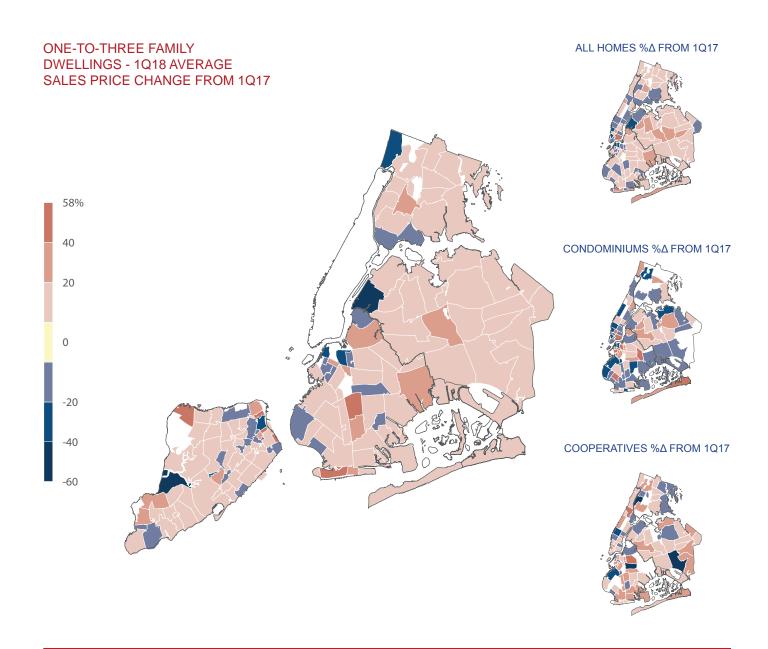

### **ONE-TO-THREE FAMILY DWELLINGS**

The average sales price of a one-to-three family dwelling in New York City during the first quarter of 2018 was \$791,000, a two percent increase from last year's first quarter average and an all-time high for New York City.

The average sales price for a one-to-three family dwelling in Queens, the Bronx, and Staten Island registered new record highs in the first quarter of 2018. The average sales price for a one-to-three family dwelling: increased six percent to \$717,000 in Queens; seven percent to \$517,000 in the Bronx; and nine percent to \$563,000 in Staten Island. The average sales price for a one-to-three family dwelling in Brooklyn increased eight percent year-over-year to \$1,064,000.