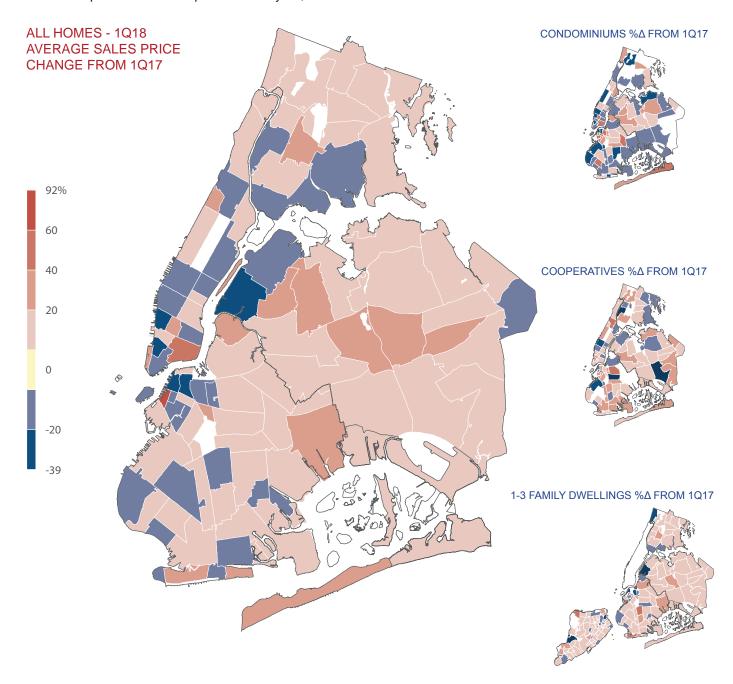

The average sales price for a home (cooperatives, condominiums, and one-to-three-family dwellings) in New York City decreased seven percent year-over-year to \$951,000 in the first quarter of 2018.

The average sales price of a condominium in New York City decreased 20 percent year-over-year to \$1.56 million. The citywide condo average sales price decline was driven by a 17 percent decline in the Manhattan condo average sales price to \$2,508,000 from the all-time high average sales price of \$3,032,000.