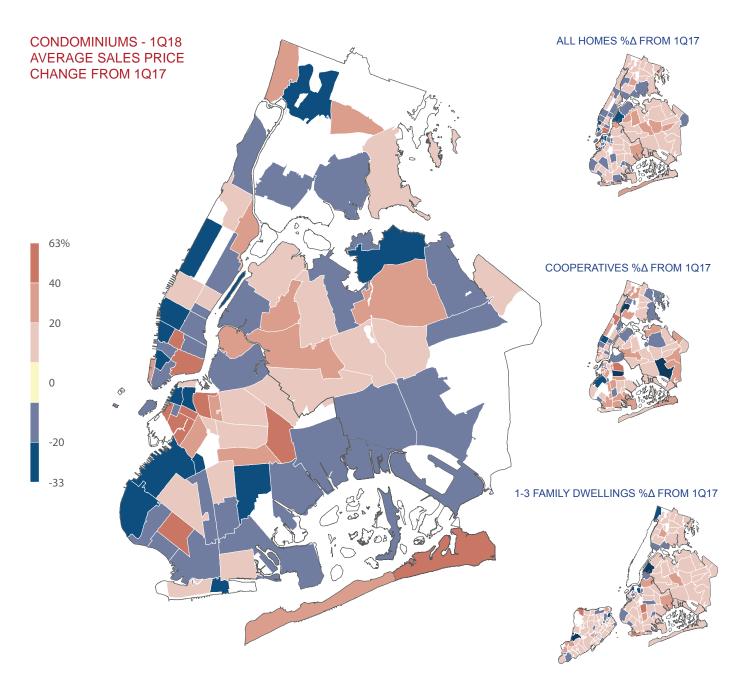

### **CONDOMINIUMS**

The average sales price of a condominium unit in New York City decreased 20 percent to \$1,566,000 in the first quarter of 2018 from \$1,949,000 in the first quarter of 2017. The average sales price of a condo in Manhattan was \$2,508,000, a 14 percent decrease year-over-year. The average sales price for a condo in Brooklyn during

the first quarter of 2018 fell to \$1,083,000, a five percent decrease year-over-year. High priced sales in Flushing and Long Island City pushed up the average sales price for a condo unit in Queens during first quarter of 2018 to \$698,000, a 16 percent increase year-over-year.