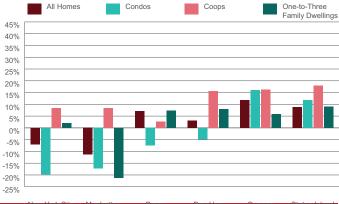

### AVERAGE SALES PRICE % $\Delta$ FROM 1Q17

### **ALL HOMES**

The average sales price of a home in New York City during the first quarter of 2018 was \$951,000, a seven percent decrease from the first quarter of 2017. The average sales price of a home in Manhattan decreased 11 percent from last year's first quarter to \$1,907,000. When compared to the first quarter of last year, the

average sales price of a home: in Brooklyn, rose by three percent to \$957,000; in Queens, grew by 12 percent to \$607,000; in the Bronx, increased seven percent to \$437,000; and in Staten Island, rose by nine percent to \$532,000.

### **CONDOMINIUMS**

The average sales price of a condominium unit in New York City decreased 20 percent to \$1,566,000 in the first quarter of 2018 from \$1,949,000 in the first quarter of 2017. The average sales price of a condo in Manhattan was \$2,508,000, a 14 percent decrease year-over-year. The average sales price for a condo in Brooklyn during

the first quarter of 2018 fell to \$1,083,000, a five percent decrease year-over-year. High priced sales in Flushing and Long Island City pushed up the average sales price for a condo unit in Queens during first quarter of 2018 to \$698,000, a 16 percent increase year-over-year.

### **COOPERATIVES**

The average sales price of a cooperative unit in New York City during the first quarter of 2018 was \$791,000, up 11 percent from last year's first quarter average. The average sales price of a coop: in Manhattan, increased 11 percent to \$1,308,000; in Brooklyn, rose 14 percent

to \$531,000; and in Queens, increased 13 percent to \$310,000. The average sales prices for Manhattan and Queens both set all-time highs for their respective boroughs.

### **ONE-TO-THREE FAMILY DWELLINGS**

The average sales price of a one-to-three family dwelling in New York City during the first quarter of 2018 was \$791,000, a two percent increase from last year's first quarter average and an all-time high for New York City.

The average sales price for a one-to-three family dwelling in Queens, the Bronx, and Staten Island registered new record highs in the first quarter of 2018. The average sales price for a one-to-three family dwelling: increased six percent to \$717,000 in Queens; seven percent to \$517,000 in the Bronx; and nine percent to \$563,000 in Staten Island. The average sales price for a one-to-three family dwelling in Brooklyn increased eight percent year-over-year to \$1,064,000.