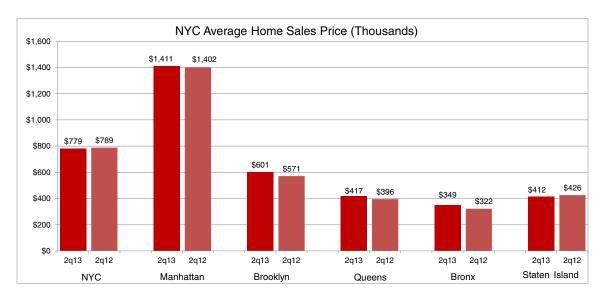

#### All Homes

The average sales price of a home in New York City during the second quarter of 2013 was \$779,000, a 1 percent decrease from the second quarter 2012 average. Compared to the second quarter 2012, the average price of a home in Manhattan increased 1 percent to \$1,411,000; Bronx average sales price rose 8 percent to \$349,000; Brooklyn prices increased 5 percent to \$601,000; and the average sales price in Queens rose to \$417,000, a 5 percent increase from the second quarter 2012 average.

#### Home Sale Price (includes all condominium, cooperative units & 1-3 family dwellings)

| AVG PRICE     |              |                |             |            |                   |
|---------------|--------------|----------------|-------------|------------|-------------------|
| AVGENICE      |              |                | Ch          | ange From  |                   |
|               | 2q13         | 1q13           | 2q12        | 1q13       | 2q12              |
| New York City | \$779        | \$805          | \$789       | -3%        | -1%               |
| Manhattan     | \$1,411      | \$1,493        | \$1,402     | -5%        | -1%               |
| Bronx         | \$349        | \$348          | \$322       | -5 %       | 8%                |
| Brooklyn      | \$601        | \$634          | \$571       | -5%        | 5%                |
| Queens        | \$417        | \$034<br>\$408 | \$396       | -5 %<br>2% | 5%                |
| Staten Island | \$412        | \$408          | \$390       | -5%        | -3%               |
|               | <b>Φ41</b> Ζ | φ435           | <b>φ420</b> | -5 /0      | -3/6              |
| MEDIAN PRICE  |              |                |             | _          |                   |
|               |              |                |             | ange From  |                   |
|               | 2q13         | 1q13           | 2q12        | 1q13       | 2q12              |
| New York City | \$495        | \$480          | \$476       | 3%         | 4%                |
| Manhattan     | \$845        | \$801          | \$820       | 6%         | 3%                |
| Bronx         | \$347        | \$326          | \$320       | 6%         | 8%                |
| Brooklyn      | \$499        | \$500          | \$473       | 0%         | 6%                |
| Queens        | \$363        | \$369          | \$350       | -2%        | 4%                |
| Staten Island | \$385        | \$380          | \$385       | 1%         | 0%                |
| AVG PPSF      |              |                |             |            |                   |
|               |              |                | Cha         | ange From  |                   |
|               | 2q13         | 1q13           | 2q12        | 1q13       | 2q12              |
| New York City | \$601        | \$555          | \$578       | . 8%       | 4%                |
| Manhattan     | \$1,194      | \$1,181        | \$1,100     | 1%         | 8%                |
| Bronx         | \$232        | \$215          | \$208       | 8%         | 12%               |
| Brooklyn      | \$446        | \$431          | \$427       | 3%         | 4%                |
| Queens        | \$324        | \$316          | \$300       | 3%         | 8%                |
| Staten Island | \$255        | \$258          | \$256       | -2%        | 0%                |
| MEDIAN PPSF   |              |                |             |            |                   |
|               |              |                | Ch          | ange From  |                   |
|               | 2q13         | 1q13           | 2q12        | 1q13       | 2q12              |
| New York City | \$387        | \$363          | \$381       | 7%         | <u>2412</u><br>1% |
| Manhattan     | \$1,048      | \$1,032        | \$972       | 2%         | 8%                |
| Bronx         | \$216        | \$204          | \$193       | 6%         | 12%               |
| Brooklyn      | \$365        | \$365          | \$355       | 0%         | 3%                |
| Queens        | \$298        | \$294          | \$274       | 1%         | 9%                |
| Staten Island | \$240        | \$243          | \$230       | -1%        | 4%                |
|               | ΨΔΨΟ         | ΨΖΨΟ           | Ψ200        | 170        | - 70              |
| SALES         |              |                |             | _          |                   |
|               | 010          | 1-10           |             | ange From  | 0                 |
| New Verla O'  | 2q13         | 1q13           | 2q12        | 1q13       | 2q12              |
| New York City | 10,551       | 10,012         | 9,720       | 5%         | 9%                |
| Manhattan     | 3,401        | 3,149          | 3,413       | 8%         | 0%                |
| Bronx         | 546          | 546            | 509         | 0%         | 7%                |
| Brooklyn      | 2,613        | 2,526          | 2,325       | 3%         | 12%               |
| Queens        | 2,992        | 2,942          | 2,958       | 2%         | 1%                |
| Staten Island | 999          | 849            | 515         | 18%        | 94%               |