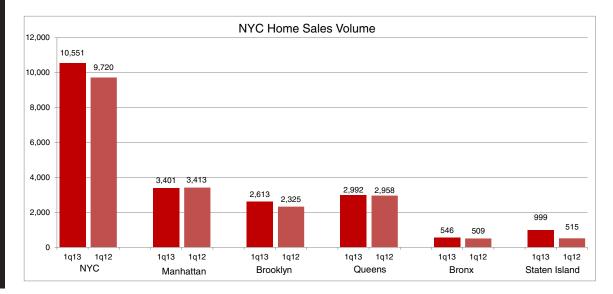

#### Introduction

The New York City residential sales market in the second quarter of 2013 maintained the elevated level of sales volume and average sales price compared to last year. Sales of all homes in the city totaled 10,551, up 9 percent from the second quarter of last year and 5 percent from the previous quarter. The average sales price of a home fell just over 1percent from the second quarter of last year and 3 percent from last quarter to \$779,000.

#### Home Sale Price (includes all condominium, cooperative units & 1-3 family dwellings)

| AVG PRICE     |              |                |             |            |                   |
|---------------|--------------|----------------|-------------|------------|-------------------|
| AVGENICE      |              |                | Ch          | ange From  |                   |
|               | 2q13         | 1q13           | 2q12        | 1q13       | 2q12              |
| New York City | \$779        | \$805          | \$789       | -3%        | -1%               |
| Manhattan     | \$1,411      | \$1,493        | \$1,402     | -5%        | -1%               |
| Bronx         | \$349        | \$348          | \$322       | -5 %       | 8%                |
| Brooklyn      | \$601        | \$634          | \$571       | -5%        | 5%                |
| Queens        | \$417        | \$034<br>\$408 | \$396       | -5 %<br>2% | 5%                |
| Staten Island | \$412        | \$408          | \$390       | -5%        | -3%               |
|               | <b>Φ41</b> Ζ | φ435           | <b>φ420</b> | -5 /0      | -3/6              |
| MEDIAN PRICE  |              |                |             | _          |                   |
|               |              |                |             | ange From  |                   |
|               | 2q13         | 1q13           | 2q12        | 1q13       | 2q12              |
| New York City | \$495        | \$480          | \$476       | 3%         | 4%                |
| Manhattan     | \$845        | \$801          | \$820       | 6%         | 3%                |
| Bronx         | \$347        | \$326          | \$320       | 6%         | 8%                |
| Brooklyn      | \$499        | \$500          | \$473       | 0%         | 6%                |
| Queens        | \$363        | \$369          | \$350       | -2%        | 4%                |
| Staten Island | \$385        | \$380          | \$385       | 1%         | 0%                |
| AVG PPSF      |              |                |             |            |                   |
|               |              |                | Cha         | ange From  |                   |
|               | 2q13         | 1q13           | 2q12        | 1q13       | 2q12              |
| New York City | \$601        | \$555          | \$578       | . 8%       | 4%                |
| Manhattan     | \$1,194      | \$1,181        | \$1,100     | 1%         | 8%                |
| Bronx         | \$232        | \$215          | \$208       | 8%         | 12%               |
| Brooklyn      | \$446        | \$431          | \$427       | 3%         | 4%                |
| Queens        | \$324        | \$316          | \$300       | 3%         | 8%                |
| Staten Island | \$255        | \$258          | \$256       | -2%        | 0%                |
| MEDIAN PPSF   |              |                |             |            |                   |
|               |              |                | Ch          | ange From  |                   |
|               | 2q13         | 1q13           | 2q12        | 1q13       | 2q12              |
| New York City | \$387        | \$363          | \$381       | 7%         | <u>2412</u><br>1% |
| Manhattan     | \$1,048      | \$1,032        | \$972       | 2%         | 8%                |
| Bronx         | \$216        | \$204          | \$193       | 6%         | 12%               |
| Brooklyn      | \$365        | \$365          | \$355       | 0%         | 3%                |
| Queens        | \$298        | \$294          | \$274       | 1%         | 9%                |
| Staten Island | \$240        | \$243          | \$230       | -1%        | 4%                |
|               | ΨΔΨΟ         | ΨΖΨΟ           | Ψ200        | 170        | - 70              |
| SALES         |              |                |             | _          |                   |
|               | 010          | 1-10           |             | ange From  | 0                 |
| New Verla O'  | 2q13         | 1q13           | 2q12        | 1q13       | 2q12              |
| New York City | 10,551       | 10,012         | 9,720       | 5%         | 9%                |
| Manhattan     | 3,401        | 3,149          | 3,413       | 8%         | 0%                |
| Bronx         | 546          | 546            | 509         | 0%         | 7%                |
| Brooklyn      | 2,613        | 2,526          | 2,325       | 3%         | 12%               |
| Queens        | 2,992        | 2,942          | 2,958       | 2%         | 1%                |
| Staten Island | 999          | 849            | 515         | 18%        | 94%               |