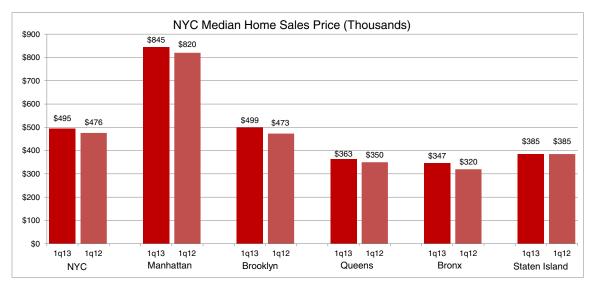

#### Home Sale Price (includes all condominium, cooperative units & 1-3 family dwellings)

| AVG PRICE     |              |                |             |            |                   |
|---------------|--------------|----------------|-------------|------------|-------------------|
| AVGENICE      |              |                | Ch          | ange From  |                   |
|               | 2q13         | 1q13           | 2q12        | 1q13       | 2q12              |
| New York City | \$779        | \$805          | \$789       | -3%        | -1%               |
| Manhattan     | \$1,411      | \$1,493        | \$1,402     | -5%        | -1%               |
| Bronx         | \$349        | \$348          | \$322       | -5 %       | 8%                |
| Brooklyn      | \$601        | \$634          | \$571       | -5%        | 5%                |
| Queens        | \$417        | \$034<br>\$408 | \$396       | -5 %<br>2% | 5%                |
| Staten Island | \$412        | \$408          | \$390       | -5%        | -3%               |
|               | <b>Φ41</b> Ζ | φ435           | <b>φ420</b> | -5 /0      | -3/6              |
| MEDIAN PRICE  |              |                |             | _          |                   |
|               |              |                |             | ange From  |                   |
|               | 2q13         | 1q13           | 2q12        | 1q13       | 2q12              |
| New York City | \$495        | \$480          | \$476       | 3%         | 4%                |
| Manhattan     | \$845        | \$801          | \$820       | 6%         | 3%                |
| Bronx         | \$347        | \$326          | \$320       | 6%         | 8%                |
| Brooklyn      | \$499        | \$500          | \$473       | 0%         | 6%                |
| Queens        | \$363        | \$369          | \$350       | -2%        | 4%                |
| Staten Island | \$385        | \$380          | \$385       | 1%         | 0%                |
| AVG PPSF      |              |                |             |            |                   |
|               |              |                | Cha         | ange From  |                   |
|               | 2q13         | 1q13           | 2q12        | 1q13       | 2q12              |
| New York City | \$601        | \$555          | \$578       | . 8%       | 4%                |
| Manhattan     | \$1,194      | \$1,181        | \$1,100     | 1%         | 8%                |
| Bronx         | \$232        | \$215          | \$208       | 8%         | 12%               |
| Brooklyn      | \$446        | \$431          | \$427       | 3%         | 4%                |
| Queens        | \$324        | \$316          | \$300       | 3%         | 8%                |
| Staten Island | \$255        | \$258          | \$256       | -2%        | 0%                |
| MEDIAN PPSF   |              |                |             |            |                   |
|               |              |                | Ch          | ange From  |                   |
|               | 2q13         | 1q13           | 2q12        | 1q13       | 2q12              |
| New York City | \$387        | \$363          | \$381       | 7%         | <u>2412</u><br>1% |
| Manhattan     | \$1,048      | \$1,032        | \$972       | 2%         | 8%                |
| Bronx         | \$216        | \$204          | \$193       | 6%         | 12%               |
| Brooklyn      | \$365        | \$365          | \$355       | 0%         | 3%                |
| Queens        | \$298        | \$294          | \$274       | 1%         | 9%                |
| Staten Island | \$240        | \$243          | \$230       | -1%        | 4%                |
|               | ΨΔΨΟ         | ΨΖΨΟ           | Ψ200        | 170        | - 70              |
| SALES         |              |                |             | _          |                   |
|               | 010          | 1-10           |             | ange From  | 0                 |
| New Verla O'  | 2q13         | 1q13           | 2q12        | 1q13       | 2q12              |
| New York City | 10,551       | 10,012         | 9,720       | 5%         | 9%                |
| Manhattan     | 3,401        | 3,149          | 3,413       | 8%         | 0%                |
| Bronx         | 546          | 546            | 509         | 0%         | 7%                |
| Brooklyn      | 2,613        | 2,526          | 2,325       | 3%         | 12%               |
| Queens        | 2,992        | 2,942          | 2,958       | 2%         | 1%                |
| Staten Island | 999          | 849            | 515         | 18%        | 94%               |