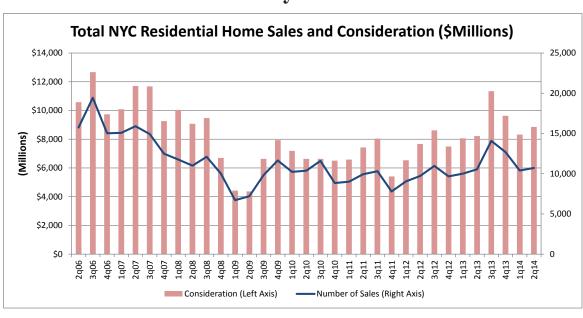

The total consideration for all residential sales in New York City during the second quarter of 2014 was \$8.9 billion, up 6 percent from the second quarter of last year.

Total consideration for Manhattan was \$4.9 billion for the second quarter of 2014, up 8.3 percent from the second quarter of last year. In Brooklyn, the total consideration of residential sales was \$1.9 billion, an increase of 13.5 percent compared to the second quarter of last year.

### **Total Consideration**

| Borough       | Total Consideration for Residential<br>Transactions 2q14   | Total Consideration for<br>Residential Transactions 1q14   | Total Consideration for<br>Residential Transactions 2q13   |
|---------------|------------------------------------------------------------|------------------------------------------------------------|------------------------------------------------------------|
| Manhattan     | \$4,984,377,623                                            | \$4,570,995,434                                            | \$4,798,878,534                                            |
| Bronx         | \$224,272,071                                              | \$196,599,729                                              | \$190,760,510                                              |
| Brooklyn      | \$1,963,145,575                                            | \$1,698,389,242                                            | \$1,570,737,761                                            |
| Queens        | \$1,392,512,819                                            | \$1,458,501,618                                            | \$1,246,727,454                                            |
| Staten Island | \$294,126,919                                              | \$403,059,753                                              | \$411,687,119                                              |
| Total         | \$8,858,435,007                                            | \$8,327,545,776                                            | \$8,218,791,378                                            |
| Borough       | Total Consideration Percentage                             | Total Consideration Percentage                             |                                                            |
|               | change from 1q14                                           | change from 2q13                                           |                                                            |
| Manhattan     | 8.29%                                                      | 3.87%                                                      |                                                            |
| Bronx         | 12.34%                                                     | 17.57%                                                     |                                                            |
| Brooklyn      | 13.49%                                                     | 24.98%                                                     |                                                            |
| Queens        | -4.74%                                                     | 11.69%                                                     |                                                            |
| Staten Island | -37.04%                                                    | -28.56%                                                    |                                                            |
| NYC           | 5.99%                                                      | 7.78%                                                      |                                                            |
| Borough       | Percentage of Total City<br>Residential Consideration 2q14 | Percentage of Total City<br>Residential Consideration 1q14 | Percentage of Total City<br>Residential Consideration 2q13 |
| Manhattan     | 56.27%                                                     | 54.89%                                                     | 58.39%                                                     |
| Bronx         | 2.53%                                                      | 2.36%                                                      | 2.32%                                                      |
| Brooklyn      | 22.16%                                                     | 20.39%                                                     | 19.11%                                                     |
| Queens        | 15.72%                                                     | 17.51%                                                     | 15.17%                                                     |
| Staten Island | 3.32%                                                      | 4.84%                                                      | 5.01%                                                      |

## **Total Consideration History**