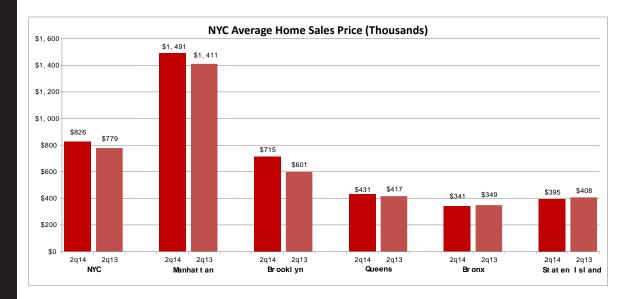

#### **All Homes**

The average sales price of a home in New York City during the second quarter of 2014 was \$826,000, a 6 percent increase from the second quarter of last year. The average sales price of a home in Manhattan increased 6 percent from last year's second quarter to \$1,491,000. When compared to the second quarter of 2013, average sales price in Brooklyn rose by 19 percent to \$715,000. The average sales price of a home in Queens was \$431,000, up 3 percent from the second quarter of 2013. The Bronx, with an average sales price of \$341,000, had a 2 percent decrease in the average sales price of a home since the second quarter of last year.

### Home Sale Price (includes all condominium, cooperative units & 1-3 family dwellings)

| AVG PRICE     |         |         |         |        |      |
|---------------|---------|---------|---------|--------|------|
|               |         |         |         | Change | From |
|               | 2q14    | 1q14    | 2q13    | 1q14   | 2q13 |
| New York City | \$826   | \$801   | \$779   | 3%     | 6%   |
| Manhattan     | \$1,491 | \$1,526 | \$1,411 | -2%    | 6%   |
| Bronx         | \$341   | \$357   | \$349   | -5%    | -2%  |
| Brooklyn      | \$715   | \$669   | \$601   | 7%     | 19%  |
| Queens        | \$431   | \$439   | \$417   | -2%    | 3%   |
| Staten Island | \$395   | \$408   | \$412   | -3%    | -4%  |
| MEDIAN PRICE  |         |         |         |        |      |
|               |         |         |         | Change | From |
|               | 2q14    | 1q14    | 2q13    | 1q14   | 2q13 |
| New York City | \$510   | \$491   | \$495   | 4%     | 3%   |
| Manhattan     | \$867   | \$863   | \$845   | 1%     | 3%   |
| Bronx         | \$330   | \$351   | \$347   | -6%    | -5%  |
| Brooklyn      | \$560   | \$525   | \$499   | 7%     | 12%  |
| Queens        | \$375   | \$380   | \$363   | -1%    | 3%   |
| Staten Island | \$375   | \$390   | \$385   | -4%    | -3%  |
| AVG PPSF      |         |         |         |        |      |
|               |         |         |         | Change | From |
|               | 2q14    | 1q14    | 2q13    | 1q14   | 2q13 |
| New York City | \$646   | \$591   | \$601   | 9%     | 7%   |
| Manhattan     | \$1,298 | \$1,285 | \$1,194 | 1%     | 9%   |
| Bronx         | \$225   | \$241   | \$232   | -7%    | -3%  |
| Brooklyn      | \$495   | \$478   | \$446   | 3%     | 11%  |
| Queens        | \$343   | \$342   | \$324   | 0%     | 6%   |
| Staten Island | \$263   | \$266   | \$255   | -1%    | 3%   |
| MEDIAN PPSF   |         |         |         |        |      |
|               |         |         |         | Change | From |
|               | 2q14    | 1q14    | 2q13    | 1q14   | 2q13 |
| New York City | \$416   | \$381   | \$387   | 9%     | 8%   |
| Manhattan     | \$1,152 | \$1,156 | \$1,048 | 0%     | 10%  |
| Bronx         | \$207   | \$221   | \$216   | -7%    | -4%  |
| Brooklyn      | \$400   | \$394   | \$365   | 1%     | 10%  |
| Queens        | \$311   | \$310   | \$298   | 0%     | 4%   |
| Staten Island | \$242   | \$252   | \$240   | -4%    | 1%   |
| SALES         |         |         |         |        |      |
|               |         |         |         | Change |      |
|               | 2q14    | 1q14    | 2q13    | 1q14   | 2q13 |
| New York City | 10,722  | 10,391  | 10,551  | 3%     | 2%   |
| Manhattan     | 3,343   | 2,996   | 3,401   | 12%    | -2%  |
| Bronx         | 657     | 550     | 546     | 19%    | 20%  |
| Brooklyn      | 2,745   | 2,538   | 2,613   | 8%     | 5%   |
| Queens        | 3,232   | 3,320   | 2,992   | -3%    | 8%   |
| Staten Island | 745     | 987     | 999     | -25%   | -25% |