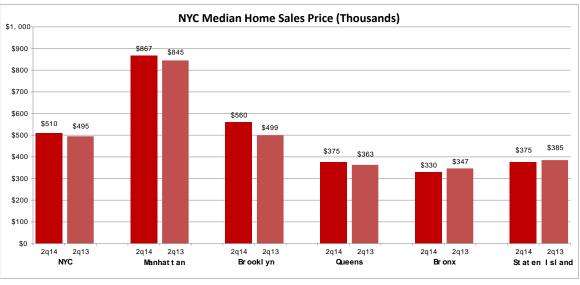

### Home Sale Price (includes all condominium, cooperative units & 1-3 family dwellings)

| AVG PRICE     |         |         |         |        |      |
|---------------|---------|---------|---------|--------|------|
|               |         |         |         | Change | From |
|               | 2q14    | 1q14    | 2q13    | 1q14   | 2q13 |
| New York City | \$826   | \$801   | \$779   | 3%     | 6%   |
| Manhattan     | \$1,491 | \$1,526 | \$1,411 | -2%    | 6%   |
| Bronx         | \$341   | \$357   | \$349   | -5%    | -2%  |
| Brooklyn      | \$715   | \$669   | \$601   | 7%     | 19%  |
| Queens        | \$431   | \$439   | \$417   | -2%    | 3%   |
| Staten Island | \$395   | \$408   | \$412   | -3%    | -4%  |
| MEDIAN PRICE  |         |         |         |        |      |
|               |         |         |         | Change | From |
|               | 2q14    | 1q14    | 2q13    | 1q14   | 2q13 |
| New York City | \$510   | \$491   | \$495   | 4%     | 3%   |
| Manhattan     | \$867   | \$863   | \$845   | 1%     | 3%   |
| Bronx         | \$330   | \$351   | \$347   | -6%    | -5%  |
| Brooklyn      | \$560   | \$525   | \$499   | 7%     | 12%  |
| Queens        | \$375   | \$380   | \$363   | -1%    | 3%   |
| Staten Island | \$375   | \$390   | \$385   | -4%    | -3%  |
| AVG PPSF      |         |         |         |        |      |
|               |         |         |         | Change | From |
|               | 2q14    | 1q14    | 2q13    | 1q14   | 2q13 |
| New York City | \$646   | \$591   | \$601   | 9%     | 7%   |
| Manhattan     | \$1,298 | \$1,285 | \$1,194 | 1%     | 9%   |
| Bronx         | \$225   | \$241   | \$232   | -7%    | -3%  |
| Brooklyn      | \$495   | \$478   | \$446   | 3%     | 11%  |
| Queens        | \$343   | \$342   | \$324   | 0%     | 6%   |
| Staten Island | \$263   | \$266   | \$255   | -1%    | 3%   |
| MEDIAN PPSF   |         |         |         |        |      |
|               |         |         |         | Change | From |
|               | 2q14    | 1q14    | 2q13    | 1q14   | 2q13 |
| New York City | \$416   | \$381   | \$387   | 9%     | 8%   |
| Manhattan     | \$1,152 | \$1,156 | \$1,048 | 0%     | 10%  |
| Bronx         | \$207   | \$221   | \$216   | -7%    | -4%  |
| Brooklyn      | \$400   | \$394   | \$365   | 1%     | 10%  |
| Queens        | \$311   | \$310   | \$298   | 0%     | 4%   |
| Staten Island | \$242   | \$252   | \$240   | -4%    | 1%   |
| SALES         |         |         |         |        |      |
|               |         |         |         | Change |      |
|               | 2q14    | 1q14    | 2q13    | 1q14   | 2q13 |
| New York City | 10,722  | 10,391  | 10,551  | 3%     | 2%   |
| Manhattan     | 3,343   | 2,996   | 3,401   | 12%    | -2%  |
| Bronx         | 657     | 550     | 546     | 19%    | 20%  |
| Brooklyn      | 2,745   | 2,538   | 2,613   | 8%     | 5%   |
| Queens        | 3,232   | 3,320   | 2,992   | -3%    | 8%   |
| Staten Island | 745     | 987     | 999     | -25%   | -25% |