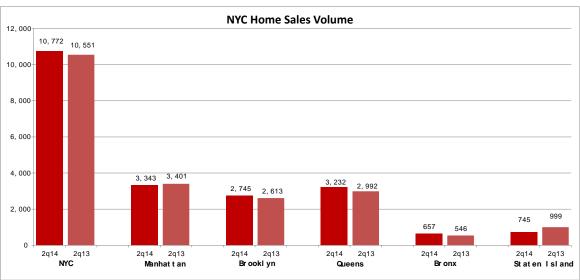

### Home Sale Price (includes all condominium, cooperative units & 1-3 family dwellings)

| AVG PRICE     |         |         |         |        |      |
|---------------|---------|---------|---------|--------|------|
|               |         |         |         | Change | From |
|               | 2q14    | 1q14    | 2q13    | 1q14   | 2q13 |
| New York City | \$826   | \$801   | \$779   | 3%     | 6%   |
| Manhattan     | \$1,491 | \$1,526 | \$1,411 | -2%    | 6%   |
| Bronx         | \$341   | \$357   | \$349   | -5%    | -2%  |
| Brooklyn      | \$715   | \$669   | \$601   | 7%     | 19%  |
| Queens        | \$431   | \$439   | \$417   | -2%    | 3%   |
| Staten Island | \$395   | \$408   | \$412   | -3%    | -4%  |
| MEDIAN PRICE  |         |         |         |        |      |
|               |         |         |         | Change | From |
|               | 2q14    | 1q14    | 2q13    | 1q14   | 2q13 |
| New York City | \$510   | \$491   | \$495   | 4%     | 3%   |
| Manhattan     | \$867   | \$863   | \$845   | 1%     | 3%   |
| Bronx         | \$330   | \$351   | \$347   | -6%    | -5%  |
| Brooklyn      | \$560   | \$525   | \$499   | 7%     | 12%  |
| Queens        | \$375   | \$380   | \$363   | -1%    | 3%   |
| Staten Island | \$375   | \$390   | \$385   | -4%    | -3%  |
| AVG PPSF      |         |         |         |        |      |
|               |         |         |         | Change | From |
|               | 2q14    | 1q14    | 2q13    | 1q14   | 2q13 |
| New York City | \$646   | \$591   | \$601   | 9%     | 7%   |
| Manhattan     | \$1,298 | \$1,285 | \$1,194 | 1%     | 9%   |
| Bronx         | \$225   | \$241   | \$232   | -7%    | -3%  |
| Brooklyn      | \$495   | \$478   | \$446   | 3%     | 11%  |
| Queens        | \$343   | \$342   | \$324   | 0%     | 6%   |
| Staten Island | \$263   | \$266   | \$255   | -1%    | 3%   |
| MEDIAN PPSF   |         |         |         |        |      |
|               |         |         |         | Change | From |
|               | 2q14    | 1q14    | 2q13    | 1q14   | 2q13 |
| New York City | \$416   | \$381   | \$387   | 9%     | 8%   |
| Manhattan     | \$1,152 | \$1,156 | \$1,048 | 0%     | 10%  |
| Bronx         | \$207   | \$221   | \$216   | -7%    | -4%  |
| Brooklyn      | \$400   | \$394   | \$365   | 1%     | 10%  |
| Queens        | \$311   | \$310   | \$298   | 0%     | 4%   |
| Staten Island | \$242   | \$252   | \$240   | -4%    | 1%   |
| SALES         |         |         |         |        |      |
|               |         |         |         | Change |      |
|               | 2q14    | 1q14    | 2q13    | 1q14   | 2q13 |
| New York City | 10,722  | 10,391  | 10,551  | 3%     | 2%   |
| Manhattan     | 3,343   | 2,996   | 3,401   | 12%    | -2%  |
| Bronx         | 657     | 550     | 546     | 19%    | 20%  |
| Brooklyn      | 2,745   | 2,538   | 2,613   | 8%     | 5%   |
| Queens        | 3,232   | 3,320   | 2,992   | -3%    | 8%   |
| Staten Island | 745     | 987     | 999     | -25%   | -25% |